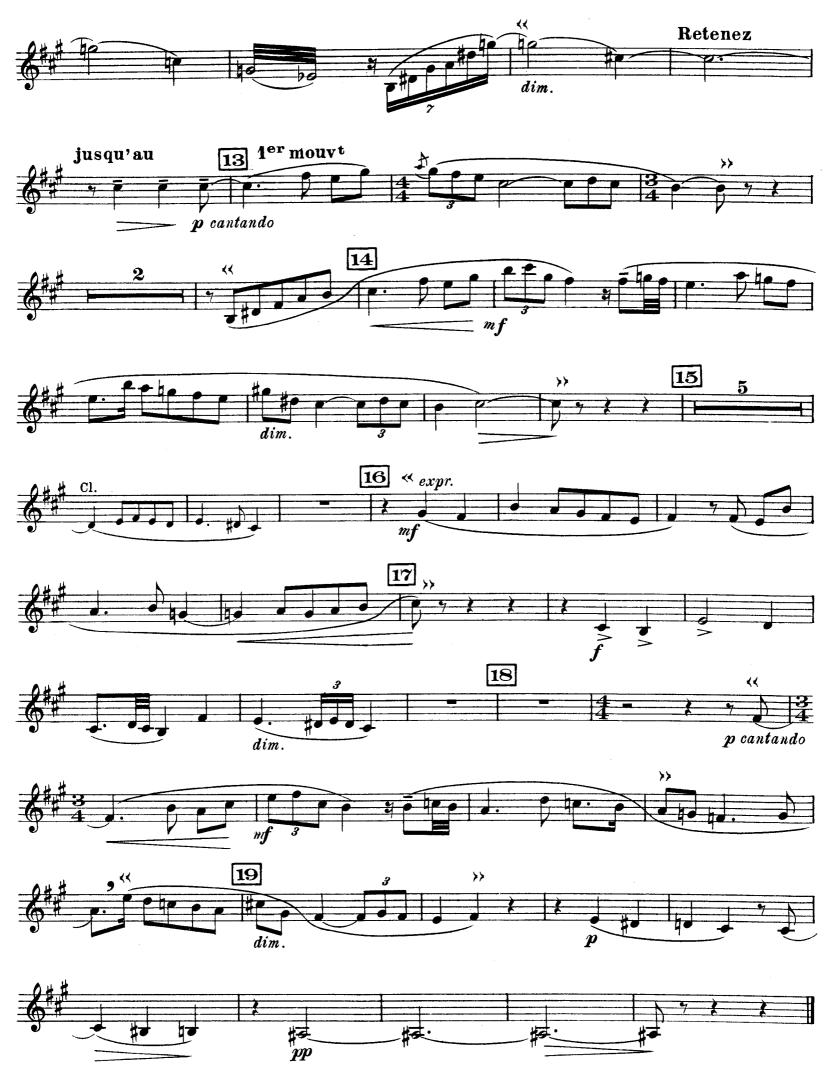

#### CLARINETTE en LA

Florent Schmitt op. 97

### A courre

Les « » désignent les passages de premier plan

D, & F. 13,152 bis

II Sur un rythme prévu

D. & F. 13,152 bis

D. & F. 13,152 bis

III Nocturne - sarabande

D. & F. 13,152 bis

D.& F. 13,152 bis

# IV Quasimodo

D.& F. 13,152 bis