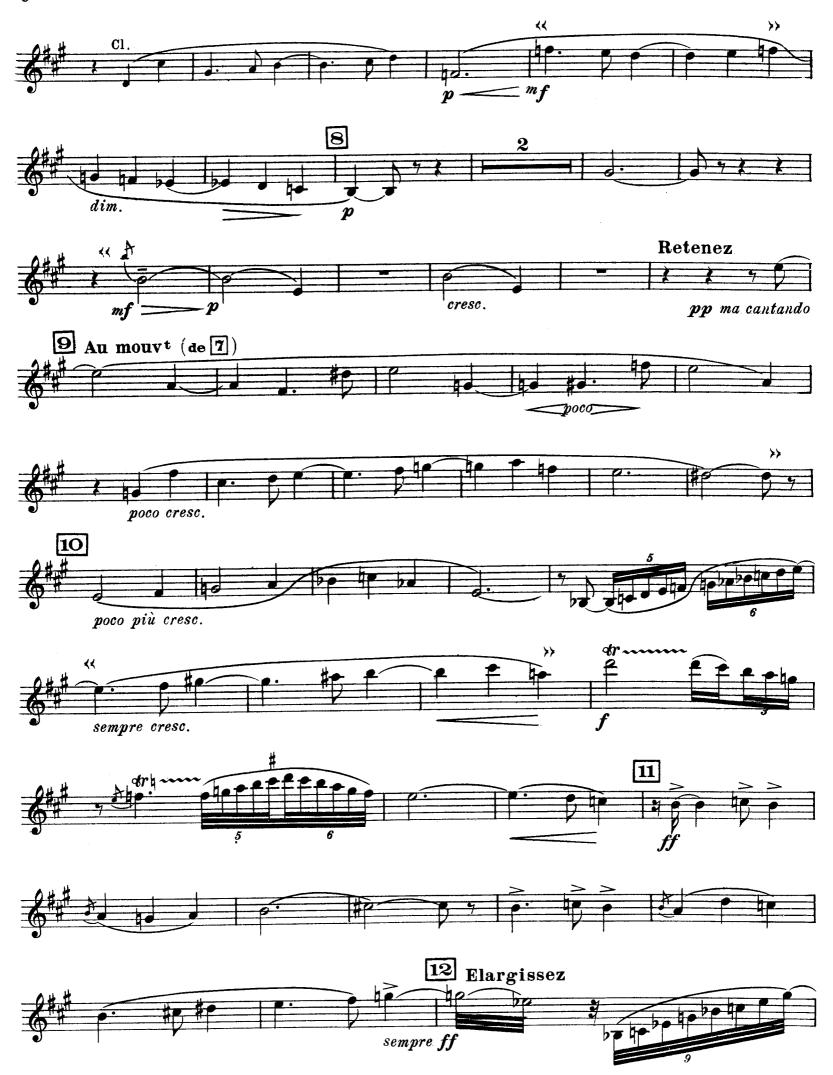

#### CLARINETTE en LA

Florent Schmitt op. 97

### A courre

Les « » désignent les passages de premier plan

D, & F. 13,152 bis

II Sur un rythme prévu

D. & F. 13,152 bis

D. & F. 13,152 bis

III Nocturne - sarabande

D. & F. 13,152 bis

D.& F. 13,152 bis

# IV Quasimodo

D.& F. 13,152 bis