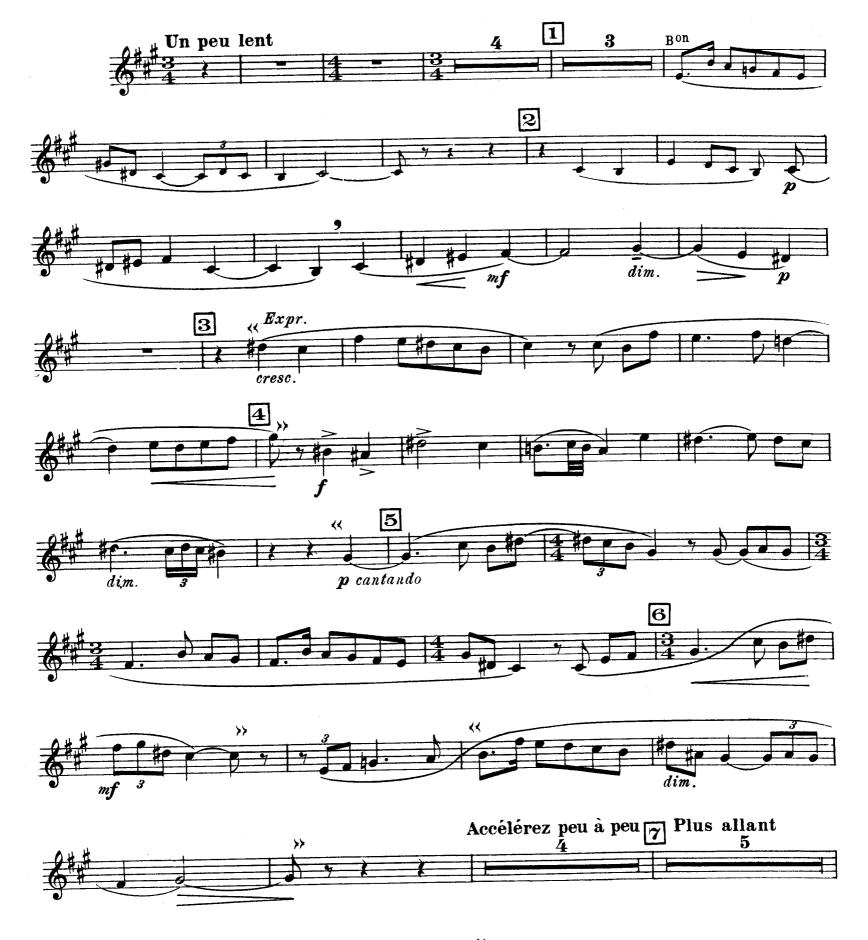

#### CLARINETTE en LA

Florent Schmitt op. 97

### A courre

Les « » désignent les passages de premier plan

D, & F. 13,152 bis

II Sur un rythme prévu

D. & F. 13,152 bis

D. & F. 13,152 bis

III Nocturne - sarabande

D. & F. 13,152 bis

D.& F. 13,152 bis

# IV Quasimodo

D.& F. 13,152 bis