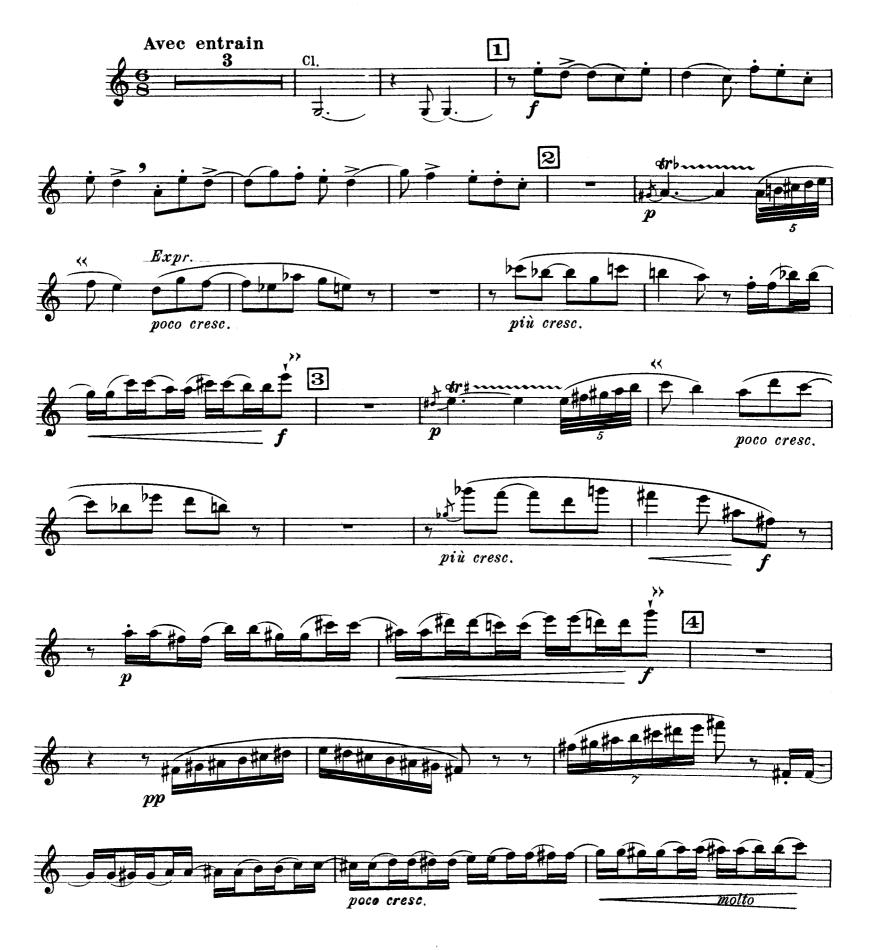

#### CLARINETTE en LA

Florent Schmitt op. 97

### A courre

Les « » désignent les passages de premier plan

D, & F. 13,152 bis

II Sur un rythme prévu

D. & F. 13,152 bis

D. & F. 13,152 bis

III Nocturne - sarabande

D. & F. 13,152 bis

D.& F. 13,152 bis

# IV Quasimodo

D.& F. 13,152 bis