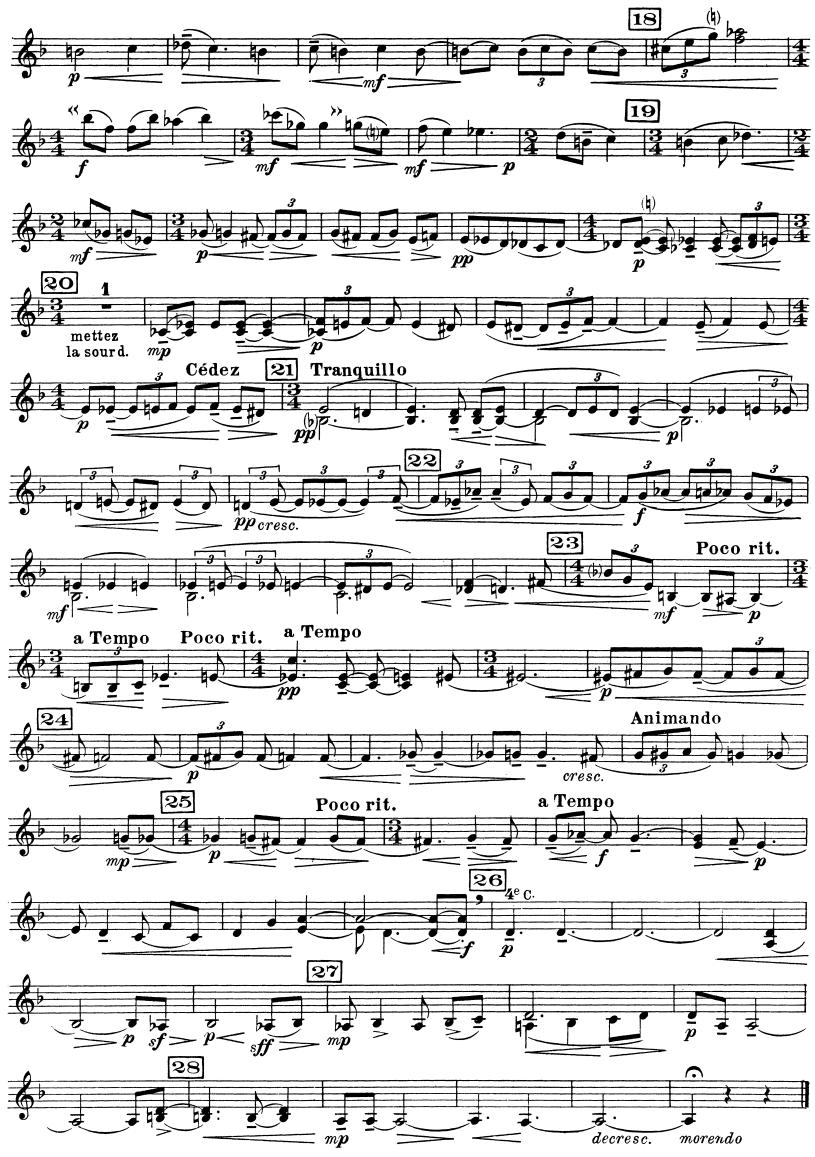

III. Andante

D & F. 13, 464

2Q

D. & F. 13. 464

D. & F. 13, 464

## III. Andante

D. & F. 13,464

IV. Final

21

D. & F. 18,464