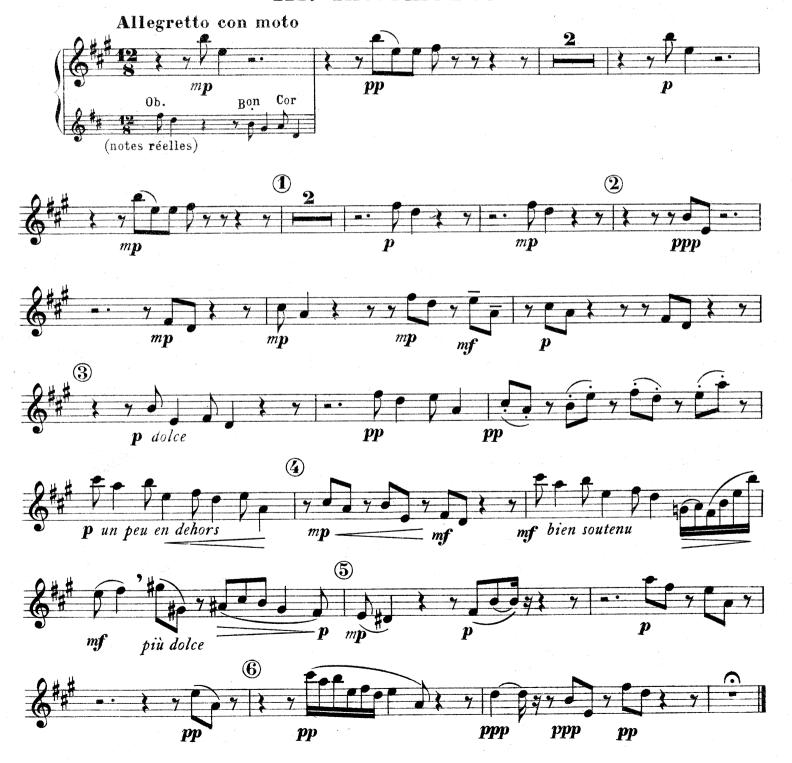

Flûte, Hauthois, Cor Anglais, Clarinette en La, Saxophone Alto en Mib, Cor chrom. en Fa, Basson.

FLÛTE

#### I. Monodie (TACET)

Ch. KOECHLIN

#### II. Pastorale





#### 4

## III. Intermezzo











Flûte, Hauthois, Cor Anglais, Clarinette en La, Saxophone Alto en Mib, Cor chrom. en Fa, Basson.

HAUTBOIS

I. Monodie (TACET)

Ch. KOECHLIN

#### II. Pastorale (TACET)

#### III. Intermezzo







### HAUTBOIS

# VI. Fugue

(Sur un thème de mon fils Yves)



Flûte, Hauthois, Cor Anglais, Clarinette en La, Saxophone Alto en Mib, Cor chrom. en Fa, Basson.

COR ANGLAIS

I. Monodie (TACET)

Ch. KOECHLIN

#### II. Pastorale (TACET)

#### III. Intermezzo







# VI. Fugue

(Sur un thème de mon fils Yves)



Flûte, Hauthois, Cor Anglais, Clarinette en La, Saxophone Alto en Mib, Cor chrom. en Fa, Basson.

CLARINETTE en LA

Ch. KOECHLIN

#### I. Monodie



#### II. Pastorale





9.L.145

### III. Intermezzo







#### CLARINETTE en LA Fugue

(Sur un thème de mon fils Yves)



Flûte, Hauthois, Cor Anglais, Clarinette en La, Saxophone Alto en Mib, Cor chrom. en Fa, Basson.

SAXOPHONE ALTO (en MIb)

I. Monodie (TACET)

Ch. KOECHLIN

#### II. Pastorale (TACET)

### III. Intermezzo







# VI. Fugue

(Sur un thème de mon fils Yves)



Λ ...



Flûte, Hauthois, Cor Anglais, Clarinette en La, Saxophone Alto en Mib, Cor chrom. en Fa, Basson.

COR en FA

I. Monodie (TACET) Ch. KOECHLIN

#### II. Pastorale (TACET)

#### III. Intermezzo







# VI.