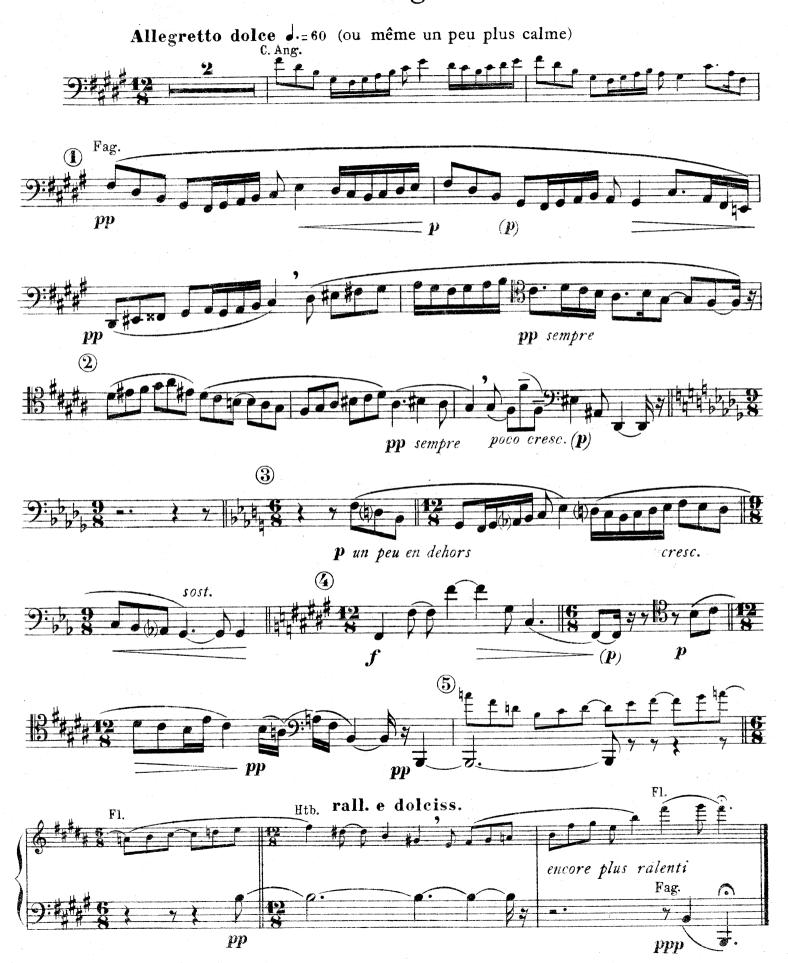

45

### III. Intermezzo







#### CLARINETTE en LA Fugue

(Sur un thème de mon fils Yves)



Flûte, Hauthois, Cor Anglais, Clarinette en La, Saxophone Alto en Mib, Cor chrom. en Fa, Basson.

SAXOPHONE ALTO (en MIb)

I. Monodie (TACET)

Ch. KOECHLIN

#### II. Pastorale (TACET)

### III. Intermezzo







# VI. Fugue

(Sur un thème de mon fils Yves)



Λ ...



Flûte, Hauthois, Cor Anglais, Clarinette en La, Saxophone Alto en Mib, Cor chrom. en Fa, Basson.

COR en FA

I. Monodie (TACET) Ch. KOECHLIN

#### II. Pastorale (TACET)

#### III. Intermezzo







# VI. Fugue

(Sur un thème de mon fils Yves)



Flûte, Hauthois, Cor Anglais, Clarinette en La, Saxophone Alto en Mib, Cor chrom. en Fa, Basson.

BASSON

# I. Monodie (TACET)

Ch. KOECHLIN

#### II. Pastorale





#### III. Intermezzo







# VI. Fugue