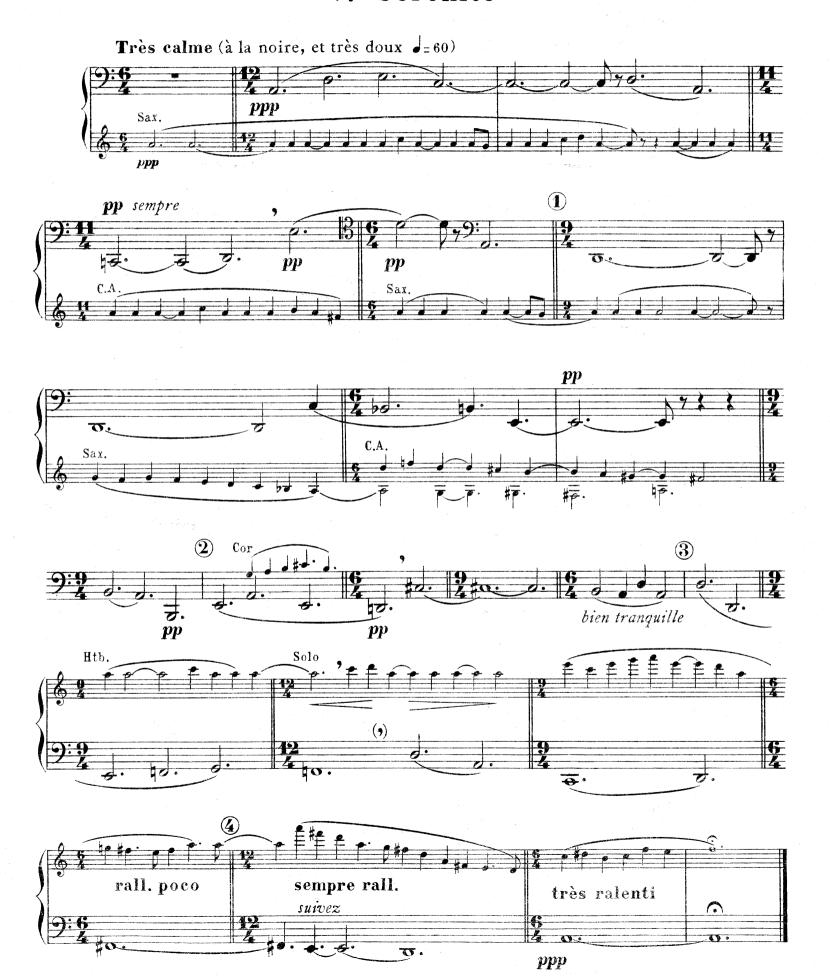

### III. Intermezzo







#### CLARINETTE en LA Fugue

(Sur un thème de mon fils Yves)



Flûte, Hauthois, Cor Anglais, Clarinette en La, Saxophone Alto en Mib, Cor chrom. en Fa, Basson.

SAXOPHONE ALTO (en MIb)

I. Monodie (TACET)

Ch. KOECHLIN

#### II. Pastorale (TACET)

### III. Intermezzo







# VI. Fugue

(Sur un thème de mon fils Yves)



Λ ...



Flûte, Hauthois, Cor Anglais, Clarinette en La, Saxophone Alto en Mib, Cor chrom. en Fa, Basson.

COR en FA

I. Monodie (TACET) Ch. KOECHLIN

#### II. Pastorale (TACET)

#### III. Intermezzo







# VI. Fugue

(Sur un thème de mon fils Yves)



Flûte, Hauthois, Cor Anglais, Clarinette en La, Saxophone Alto en Mib, Cor chrom. en Fa, Basson.

BASSON

# I. Monodie (TACET)

Ch. KOECHLIN

#### II. Pastorale





#### III. Intermezzo







# VI. Fugue