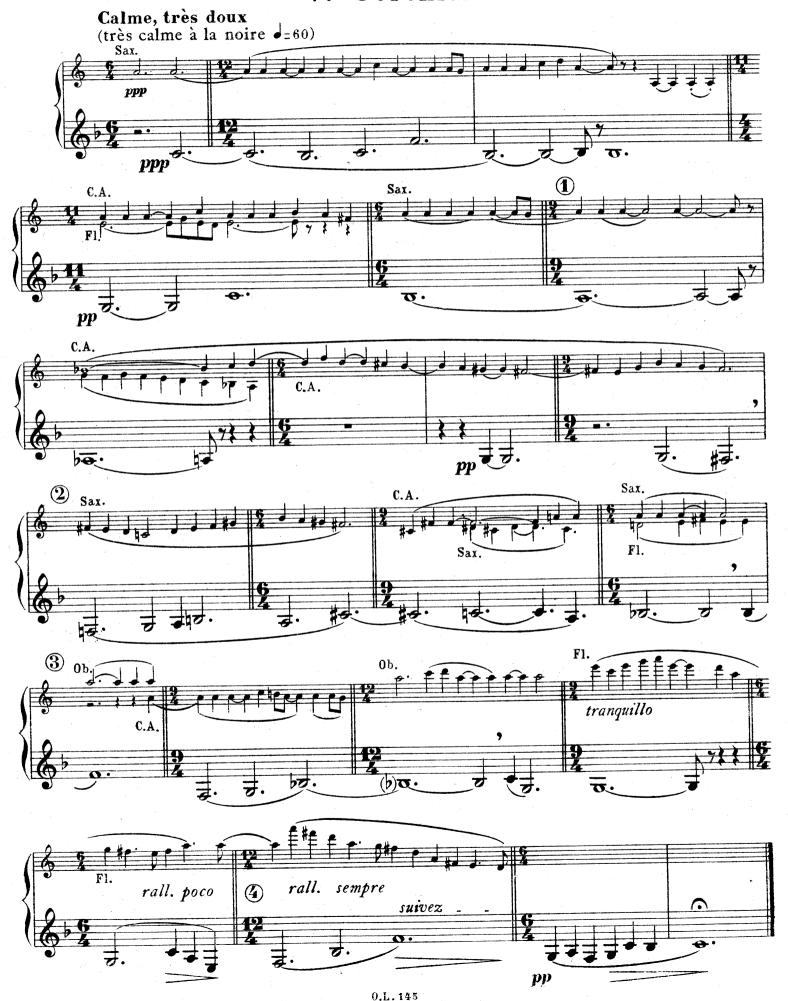

TACET)

Ch. KOECHLIN

#### II. Pastorale





#### 4

## III. Intermezzo











Flûte, Hauthois, Cor Anglais, Clarinette en La, Saxophone Alto en Mib, Cor chrom. en Fa, Basson.

HAUTBOIS

I. Monodie (TACET)

Ch. KOECHLIN

#### II. Pastorale (TACET)

#### III. Intermezzo







### HAUTBOIS

# VI. Fugue

(Sur un thème de mon fils Yves)



Flûte, Hauthois, Cor Anglais, Clarinette en La, Saxophone Alto en Mib, Cor chrom. en Fa, Basson.

COR ANGLAIS

I. Monodie (TACET)

Ch. KOECHLIN

#### II. Pastorale (TACET)

#### III. Intermezzo







# VI. Fugue

(Sur un thème de mon fils Yves)



Flûte, Hauthois, Cor Anglais, Clarinette en La, Saxophone Alto en Mib, Cor chrom. en Fa, Basson.

CLARINETTE en LA

Ch. KOECHLIN

#### I. Monodie



#### II. Pastorale





9.L.145

### III. Intermezzo







#### CLARINETTE en LA Fugue

(Sur un thème de mon fils Yves)



Flûte, Hauthois, Cor Anglais, Clarinette en La, Saxophone Alto en Mib, Cor chrom. en Fa, Basson.

SAXOPHONE ALTO (en MIb)

I. Monodie (TACET)

Ch. KOECHLIN

#### II. Pastorale (TACET)

### III. Intermezzo







# VI. Fugue

(Sur un thème de mon fils Yves)



Λ ...



Flûte, Hauthois, Cor Anglais, Clarinette en La, Saxophone Alto en Mib, Cor chrom. en Fa, Basson.

COR en FA

I. Monodie (TACET) Ch. KOECHLIN

#### II. Pastorale (TACET)

#### III. Intermezzo







# VI. Fugue

(Sur un thème de mon fils Yves)



Flûte, Hauthois, Cor Anglais, Clarinette en La, Saxophone Alto en Mib, Cor chrom. en Fa, Basson.

BASSON

# I. Monodie (TACET)

Ch. KOECHLIN

#### II. Pastorale





#### III. Intermezzo







# VI. Fugue