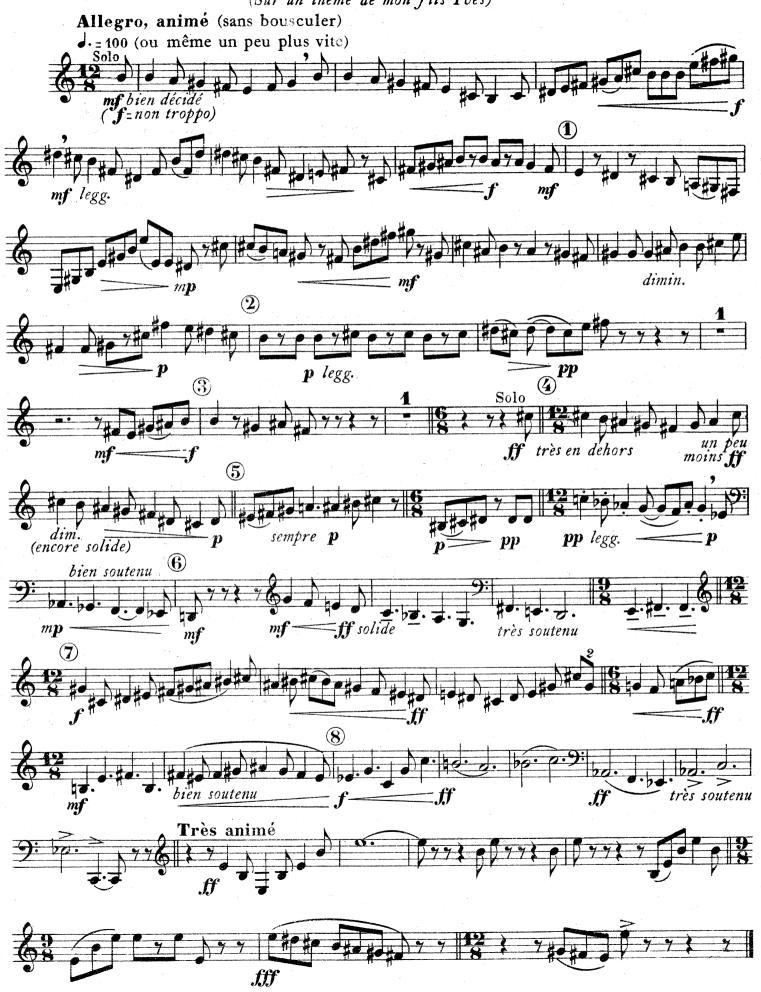

# VI. Fugue

(Sur un thème de mon fils Yves)

Flûte, Hauthois, Cor Anglais, Clarinette en La, Saxophone Alto en Mib, Cor chrom. en Fa, Basson.

COR ANGLAIS

I. Monodie (TACET)

Ch. KOECHLIN

# VI. Fugue

(Sur un thème de mon fils Yves)

Flûte, Hauthois, Cor Anglais, Clarinette en La, Saxophone Alto en Mib, Cor chrom. en Fa, Basson.

CLARINETTE en LA

Ch. KOECHLIN

# VI. Fugue

(Sur un thème de mon fils Yves)

Λ ...

Flûte, Hauthois, Cor Anglais, Clarinette en La, Saxophone Alto en Mib, Cor chrom. en Fa, Basson.

COR en FA

I. Monodie (TACET) Ch. KOECHLIN

# VI. Fugue

(Sur un thème de mon fils Yves)

Flûte, Hauthois, Cor Anglais, Clarinette en La, Saxophone Alto en Mib, Cor chrom. en Fa, Basson.

BASSON

# VI. Fugue