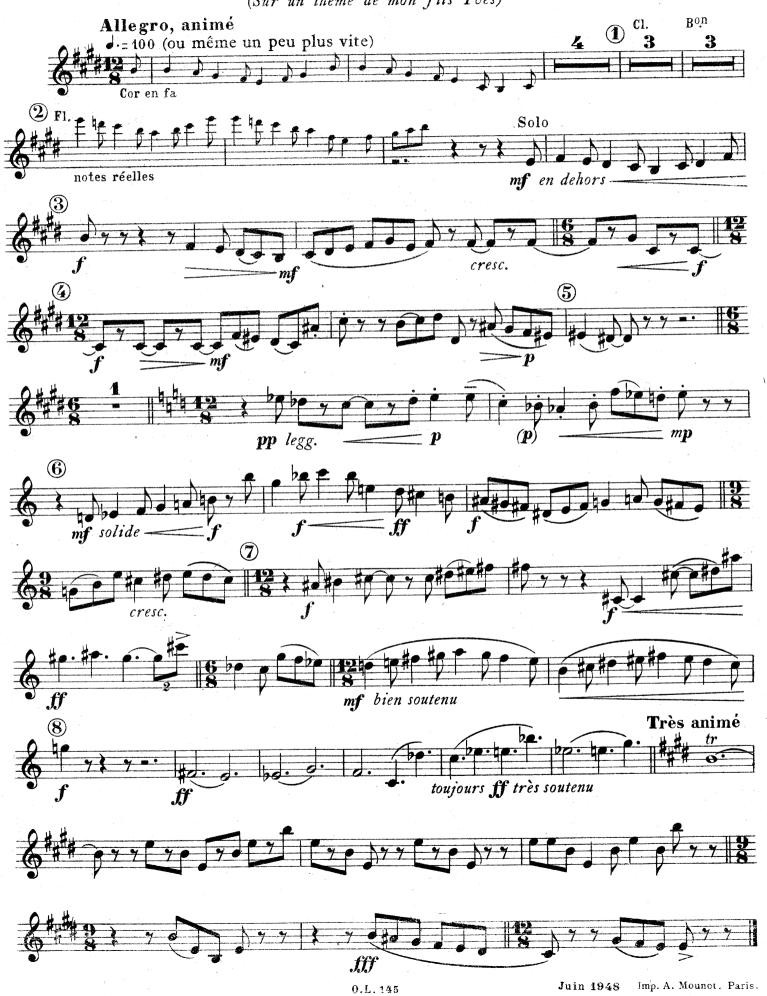

# VI. Fugue

(Sur un thème de mon fils Yves)

Flûte, Hauthois, Cor Anglais, Clarinette en La, Saxophone Alto en Mib, Cor chrom. en Fa, Basson.

COR ANGLAIS

I. Monodie (TACET)

Ch. KOECHLIN

# VI. Fugue

(Sur un thème de mon fils Yves)

Flûte, Hauthois, Cor Anglais, Clarinette en La, Saxophone Alto en Mib, Cor chrom. en Fa, Basson.

CLARINETTE en LA

Ch. KOECHLIN

# VI. Fugue

(Sur un thème de mon fils Yves)

Λ ...

Flûte, Hauthois, Cor Anglais, Clarinette en La, Saxophone Alto en Mib, Cor chrom. en Fa, Basson.

COR en FA

I. Monodie (TACET) Ch. KOECHLIN

# VI. Fugue

(Sur un thème de mon fils Yves)

Flûte, Hauthois, Cor Anglais, Clarinette en La, Saxophone Alto en Mib, Cor chrom. en Fa, Basson.

BASSON

# VI. Fugue