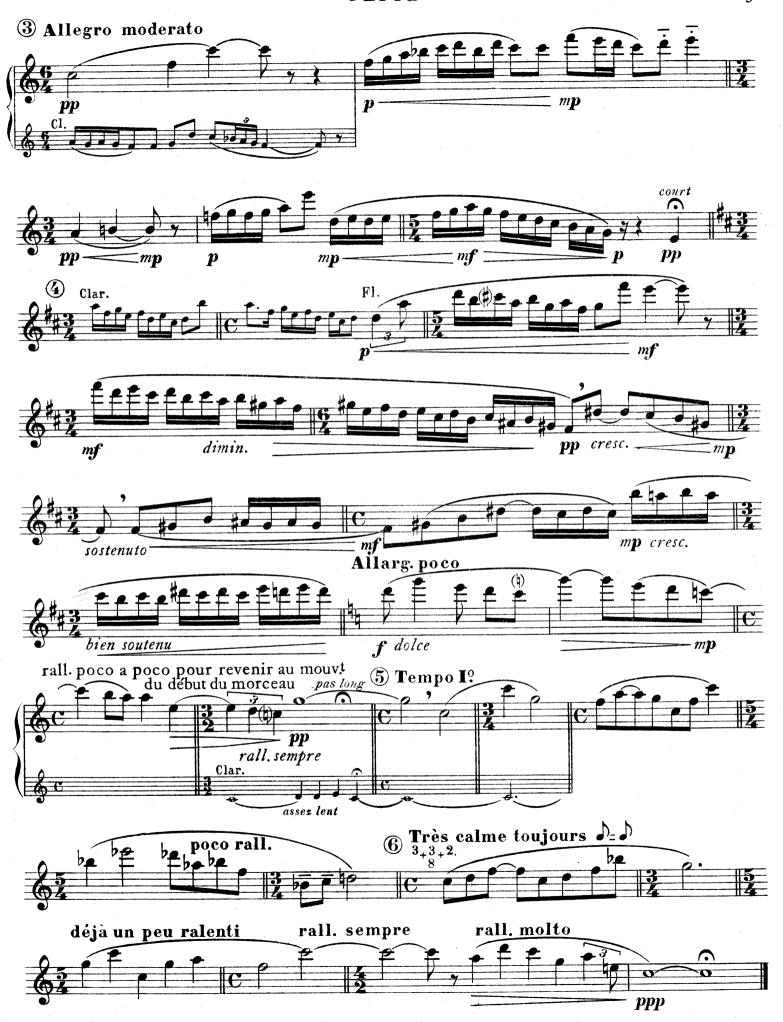

Flûte, Hauthois, Cor Anglais, Clarinette en La, Saxophone Alto en Mib, Cor chrom. en Fa, Basson.

FLÛTE

#### I. Monodie (TACET)

Ch. KOECHLIN

#### II. Pastorale





#### 4

## III. Intermezzo











Flûte, Hauthois, Cor Anglais, Clarinette en La, Saxophone Alto en Mib, Cor chrom. en Fa, Basson.

HAUTBOIS

I. Monodie (TACET)

Ch. KOECHLIN

#### II. Pastorale (TACET)

#### III. Intermezzo







### HAUTBOIS

# VI. Fugue

(Sur un thème de mon fils Yves)



Flûte, Hauthois, Cor Anglais, Clarinette en La, Saxophone Alto en Mib, Cor chrom. en Fa, Basson.

COR ANGLAIS

I. Monodie (TACET)

Ch. KOECHLIN

#### II. Pastorale (TACET)

#### III. Intermezzo







# VI. Fugue

(Sur un thème de mon fils Yves)



Flûte, Hauthois, Cor Anglais, Clarinette en La, Saxophone Alto en Mib, Cor chrom. en Fa, Basson.

CLARINETTE en LA

Ch. KOECHLIN

#### I. Monodie



#### II. Pastorale





9.L.145

### III. Intermezzo







#### CLARINETTE en LA Fugue

(Sur un thème