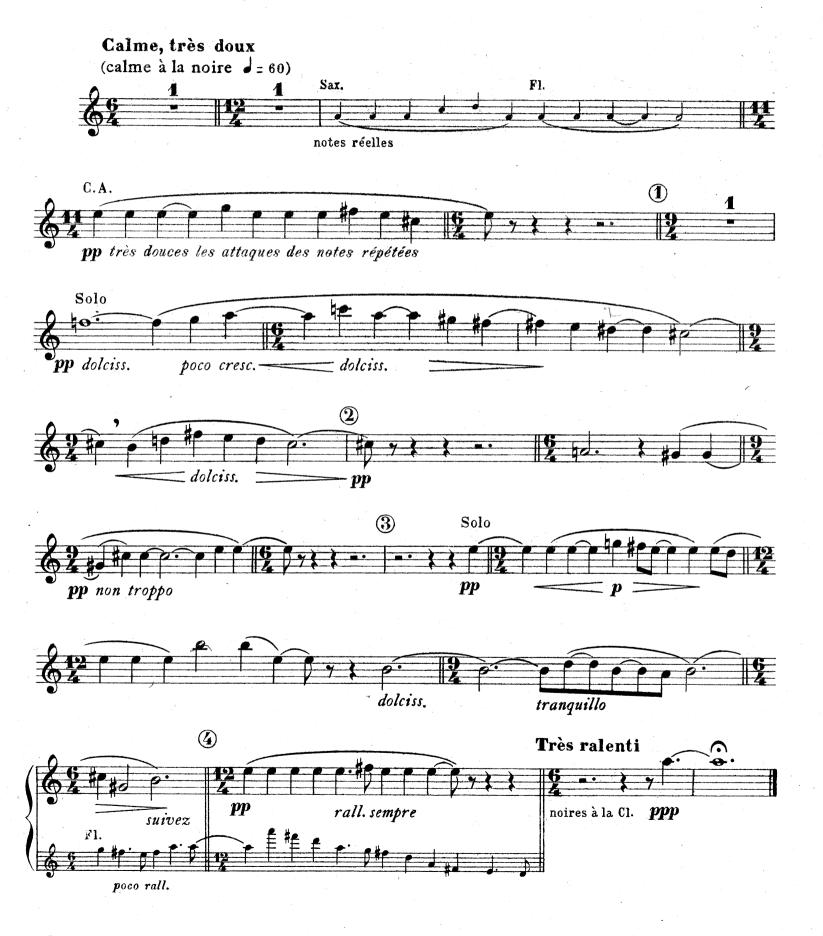

Flûte, Hauthois, Cor Anglais, Clarinette en La, Saxophone Alto en Mib, Cor chrom. en Fa, Basson.

FLÛTE

#### I. Monodie (TACET)

Ch. KOECHLIN

#### II. Pastorale





#### 4

## III. Intermezzo











Flûte, Hauthois, Cor Anglais, Clarinette en La, Saxophone Alto en Mib, Cor chrom. en Fa, Basson.

HAUTBOIS

I. Monodie (TACET)

Ch. KOECHLIN

#### II. Pastorale (TACET)

#### III. Intermezzo







### HAUTBOIS

# VI. Fugue

(Sur un thème de mon fils Yves)



Flûte, Hauthois, Cor Anglais, Clarinette en La, Saxophone Alto en Mib, Cor chrom. en Fa, Basson.

COR ANGLAIS

I. Monodie (TACET)

Ch. KOECHLIN

#### II. Pastorale (TACET)

#### III. Intermezzo







# VI. Fugue

(Sur un thème de mon fils Yves)



Flûte, Hauthois, Cor Anglais, Clarinette en La, Saxophone Alto en Mib, Cor chrom. en Fa, Basson.

CLARINETTE en LA

Ch. KOECHLIN

#### I. Monodie



#### II. Pastorale





9.L.145

### III. Intermezzo







#### CLARINETTE en LA Fugue

(Sur un thème de mon fils Yves)



Flûte, Hauthois, Cor Anglais, Clarinette en La, Saxophone Alto en Mib, Cor chrom. en Fa, Basson.

SAXOPHONE ALTO (en MIb)

I. Monodie (TACET)

Ch. KOECHLIN

#### II. Pastorale (TACET)

### III. Intermezzo







# VI. Fugue

(Sur un thème de mon fils Yves)



Λ ...



Flûte, Hauthois, Cor Anglais, Clarinette en La, Saxophone Alto en Mib, Cor chrom. en Fa, Basson.

COR en FA

I. Monodie (TACET) Ch. KOECHLIN

#### II. Pastorale (TACET)

#### III. Intermezzo







# VI. Fugu