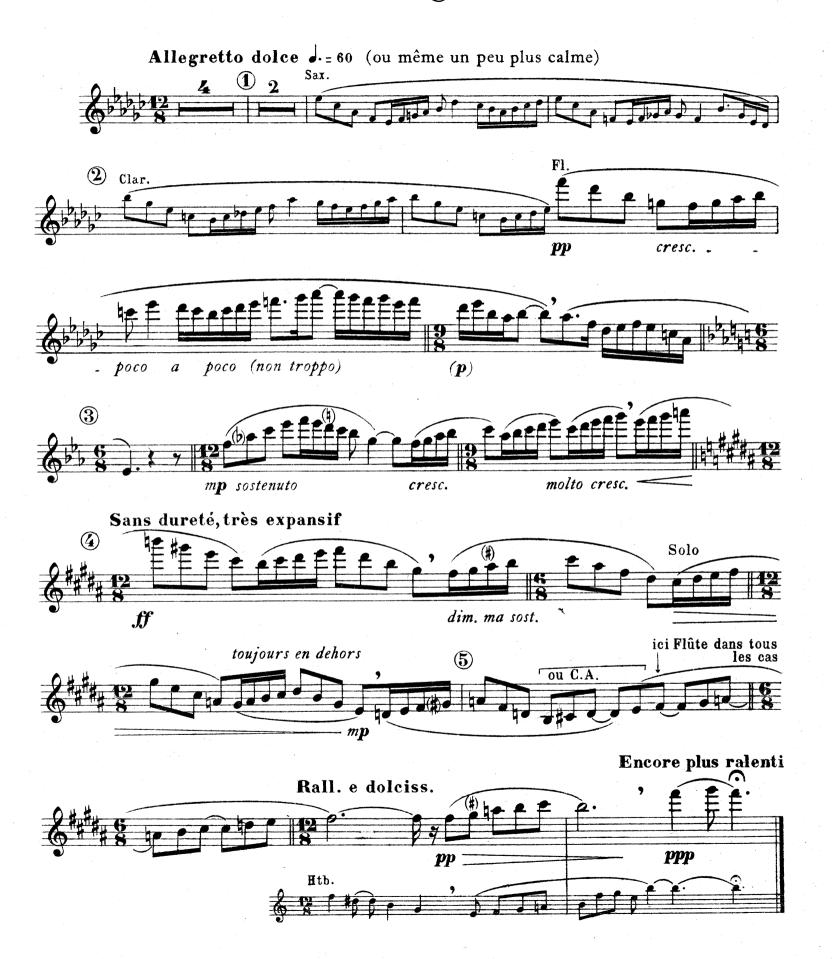

Flûte, Hauthois, Cor Anglais, Clarinette en La, Saxophone Alto en Mib, Cor chrom. en Fa, Basson.

FLÛTE

#### I. Monodie (TACET)

Ch. KOECHLIN

#### II. Pastorale





#### 4

## III. Intermezzo











Flûte, Hauthois, Cor Anglais, Clarinette en La, Saxophone Alto en Mib, Cor chrom. en Fa, Basson.

HAUTBOIS

I. Monodie (TACET)

Ch. KOECHLIN

#### II. Pastorale (TACET)

#### III. Intermezzo







### HAUTBOIS

# VI. Fugue

(Sur un thème de mon fils Yves)



Flûte, Hauthois, Cor Anglais, Clarinette en La, Saxophone Alto en Mib, Cor chrom. en Fa, Basson.

COR ANGLAIS

I. Monodie (TACET)

Ch. KOECHLIN

#### II. Pastorale (TACET)

#### III. Intermezzo







# VI. Fugue

(Sur un thème de mon fils Yves)



Flûte, Hauthois, Cor Anglais, Clarinette en La, Saxophone Alto en Mib, Cor chrom. en Fa, Basson.

CLARINETTE en LA

Ch. KOECHLIN

#### I. Monodie



#### II. Pastorale





9.L.145

### III. Intermezzo







#### CLARINETTE en LA Fugue

(Sur un thème de mon fils Yves)



Flûte, Hau