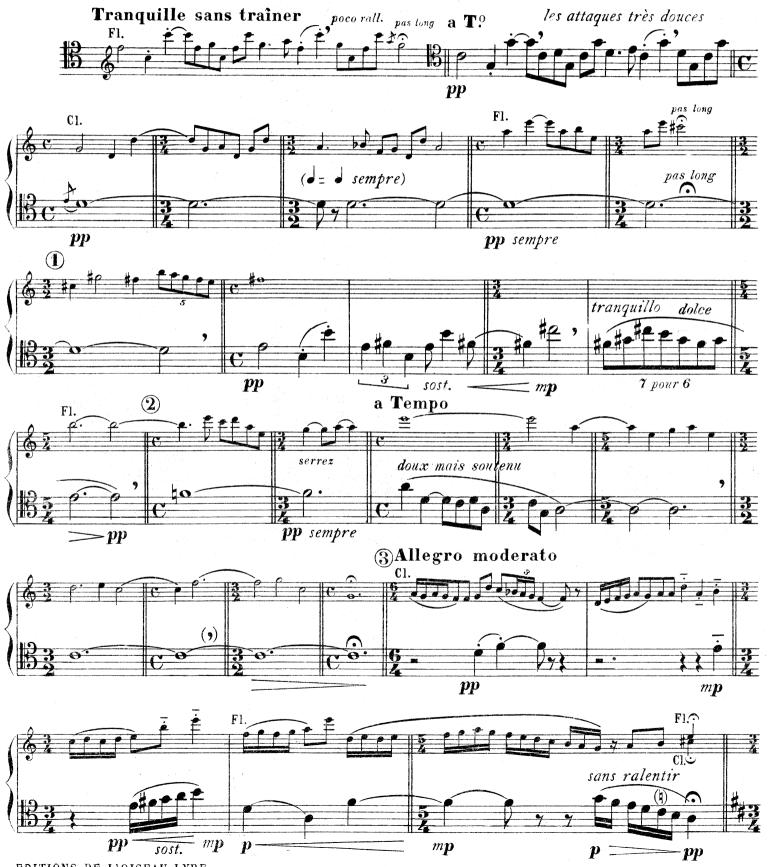

### II. Pastorale





9.L.145

### III. Intermezzo







#### CLARINETTE en LA Fugue

(Sur un thème de mon fils Yves)



Flûte, Hauthois, Cor Anglais, Clarinette en La, Saxophone Alto en Mib, Cor chrom. en Fa, Basson.

SAXOPHONE ALTO (en MIb)

I. Monodie (TACET)

Ch. KOECHLIN

#### II. Pastorale (TACET)

### III. Intermezzo







# VI. Fugue

(Sur un thème de mon fils Yves)



Λ ...



Flûte, Hauthois, Cor Anglais, Clarinette en La, Saxophone Alto en Mib, Cor chrom. en Fa, Basson.

COR en FA

I. Monodie (TACET) Ch. KOECHLIN

#### II. Pastorale (TACET)

#### III. Intermezzo







# VI. Fugue

(Sur un thème de mon fils Yves)



Flûte, Hauthois, Cor Anglais, Clarinette en La, Saxophone Alto en Mib, Cor chrom. en Fa, Basson.

BASSON

# I. Monodie (TACET)

Ch. KOECHLIN

#### II. Pastorale





#### III. Intermezzo







# VI. Fugue