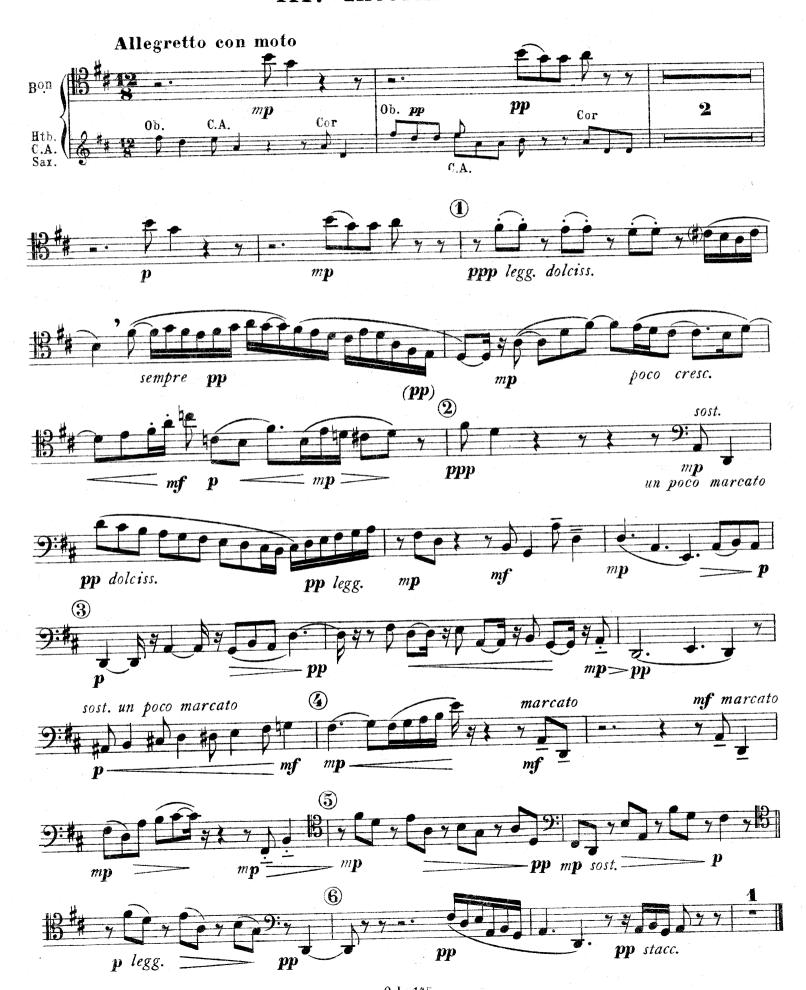

.145

### III. Intermezzo







#### CLARINETTE en LA Fugue

(Sur un thème de mon fils Yves)



Flûte, Hauthois, Cor Anglais, Clarinette en La, Saxophone Alto en Mib, Cor chrom. en Fa, Basson.

SAXOPHONE ALTO (en MIb)

I. Monodie (TACET)

Ch. KOECHLIN

#### II. Pastorale (TACET)

### III. Intermezzo







# VI. Fugue

(Sur un thème de mon fils Yves)



Λ ...



Flûte, Hauthois, Cor Anglais, Clarinette en La, Saxophone Alto en Mib, Cor chrom. en Fa, Basson.

COR en FA

I. Monodie (TACET) Ch. KOECHLIN

#### II. Pastorale (TACET)

#### III. Intermezzo







# VI. Fugue

(Sur un thème de mon fils Yves)



Flûte, Hauthois, Cor Anglais, Clarinette en La, Saxophone Alto en Mib, Cor chrom. en Fa, Basson.

BASSON

# I. Monodie (TACET)

Ch. KOECHLIN

#### II. Pastorale





#### III. Intermezzo







# VI. Fugue