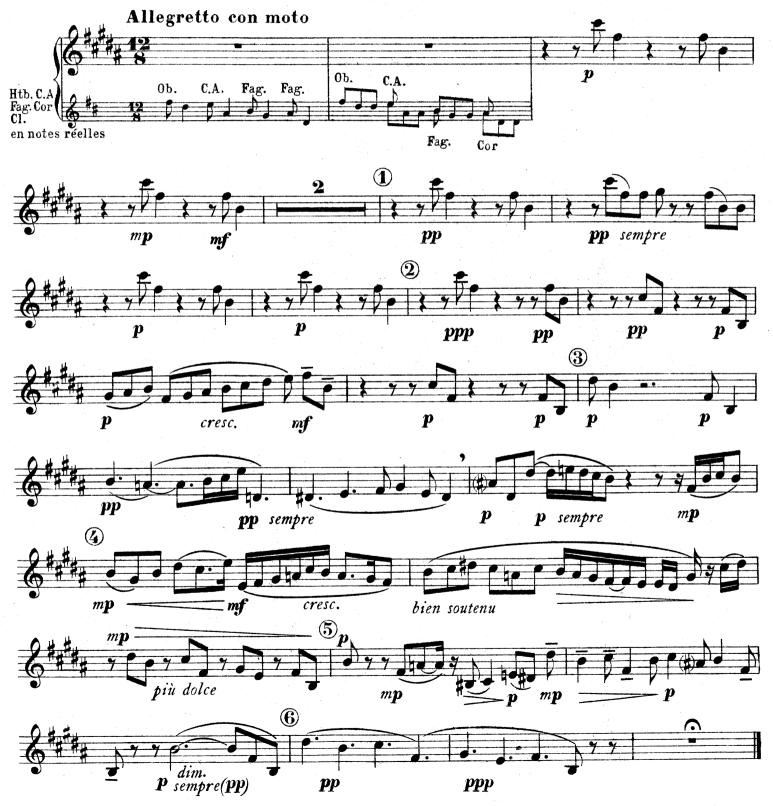

## III. Intermezzo

Flûte, Hauthois, Cor Anglais, Clarinette en La, Saxophone Alto en Mib, Cor chrom. en Fa, Basson.

HAUTBOIS

I. Monodie (TACET)

Ch. KOECHLIN

#### III. Intermezzo

### III. Intermezzo