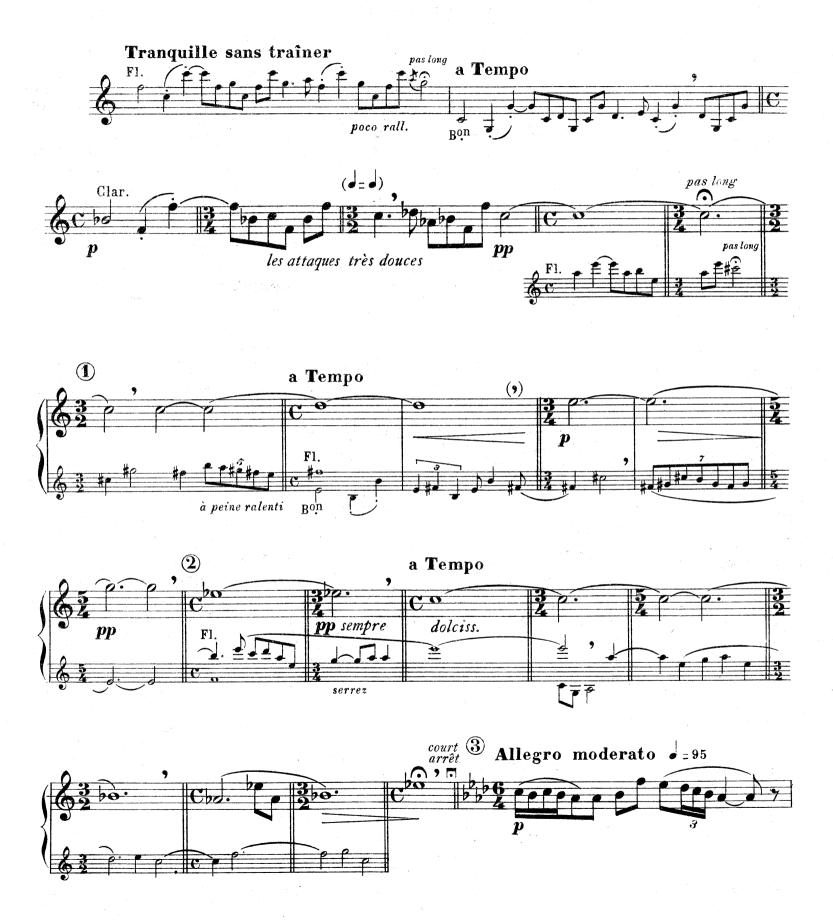

Fa, Basson.

FLÛTE

#### I. Monodie (TACET)

Ch. KOECHLIN

#### II. Pastorale





#### 4

## III. Intermezzo











Flûte, Hauthois, Cor Anglais, Clarinette en La, Saxophone Alto en Mib, Cor chrom. en Fa, Basson.

HAUTBOIS

I. Monodie (TACET)

Ch. KOECHLIN

#### II. Pastorale (TACET)

#### III. Intermezzo







### HAUTBOIS

# VI. Fugue

(Sur un thème de mon fils Yves)



Flûte, Hauthois, Cor Anglais, Clarinette en La, Saxophone Alto en Mib, Cor chrom. en Fa, Basson.

COR ANGLAIS

I. Monodie (TACET)

Ch. KOECHLIN

#### II. Pastorale (TACET)

#### III. Intermezzo







# VI. Fugue

(Sur un thème de mon fils Yves)



Flûte, Hauthois, Cor Anglais, Clarinette en La, Saxophone Alto en Mib, Cor chrom. en Fa, Basson.

CLARINETTE en LA

Ch. KOECHLIN

#### I. Monodie



#### II. Pastorale





9.L.145

### III. Intermezzo







#### CLARINETTE en LA Fugue

(Sur un thème de mon fils Yves)



Flûte, Hauthois, Cor Anglais, Clarinette en La, Saxophone Alto en Mib, Cor chrom. en Fa, Basson.

SAXOPHONE ALTO (en MIb)

I. Monodie (TACET)

Ch. KOECHLIN

#### II. Pastorale (TACET)

### III. Intermezzo







# VI. Fugue

(Sur un thème de mon fils Yves)



Λ ...



Flûte, Hauthois, Cor Anglais, Clarinette en La, Saxophone Alto en Mib, Cor chrom. en Fa, Basson.

COR en FA

I. Monodie (TACET) Ch. KOECHLIN

#### II. Pastorale (TACET)

#### III. Intermezzo







# VI. Fugue

(Sur un thème de mon fils Yves)



Flûte, Hauthois, Cor Anglais, Clarinette en La, Saxophone Alto en Mib, Cor chrom. en Fa, Basson.

BASSON

# I. Monodie (TACET)

Ch. KOECHLIN

#### II. Pastorale





#### III. Inter