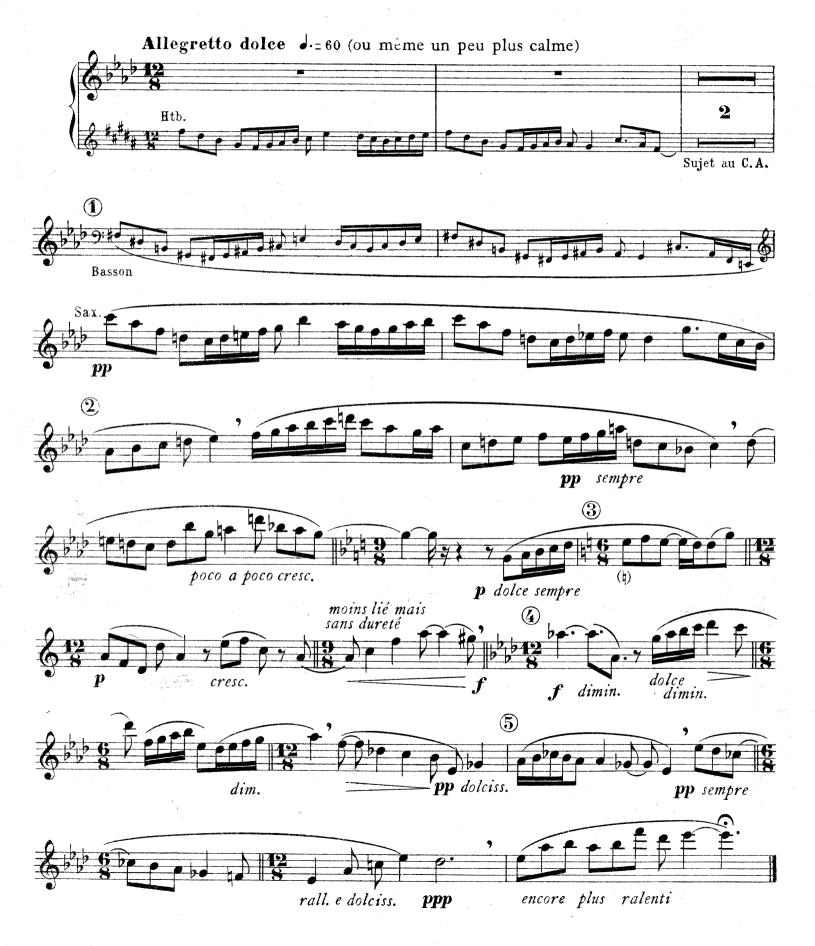

### HAUTBOIS

# VI. Fugue

(Sur un thème de mon fils Yves)



Flûte, Hauthois, Cor Anglais, Clarinette en La, Saxophone Alto en Mib, Cor chrom. en Fa, Basson.

COR ANGLAIS

I. Monodie (TACET)

Ch. KOECHLIN

#### II. Pastorale (TACET)

#### III. Intermezzo







# VI. Fugue

(Sur un thème de mon fils Yves)



Flûte, Hauthois, Cor Anglais, Clarinette en La, Saxophone Alto en Mib, Cor chrom. en Fa, Basson.

CLARINETTE en LA

Ch. KOECHLIN

#### I. Monodie



#### II. Pastorale





9.L.145

### III. Intermezzo







#### CLARINETTE en LA Fugue

(Sur un thème de mon fils Yves)



Flûte, Hauthois, Cor Anglais, Clarinette en La, Saxophone Alto en Mib, Cor chrom. en Fa, Basson.

SAXOPHONE ALTO (en MIb)

I. Monodie (TACET)

Ch. KOECHLIN

#### II. Pastorale (TACET)

### III. Intermezzo







# VI. Fugue

(Sur un thème de mon fils Yves)



Λ ...



Flûte, Hauthois, Cor Anglais, Clarinette en La, Saxophone Alto en Mib, Cor chrom. en Fa, Basson.

COR en FA

I. Monodie (TACET) Ch. KOECHLIN

#### II. Pastorale (TACET)

#### III. Intermezzo







# VI. Fugue

(Sur un thème de mon fils Yves)



Flûte, Hauthois, Cor Anglais, Clarinette en La, Saxophone Alto en Mib, Cor chrom. en Fa, Basson.

BASSON

# I. Monodie (TACET)

Ch. KOECHLIN

#### II. Pastorale





#### III. Intermezzo







# VI. Fugue