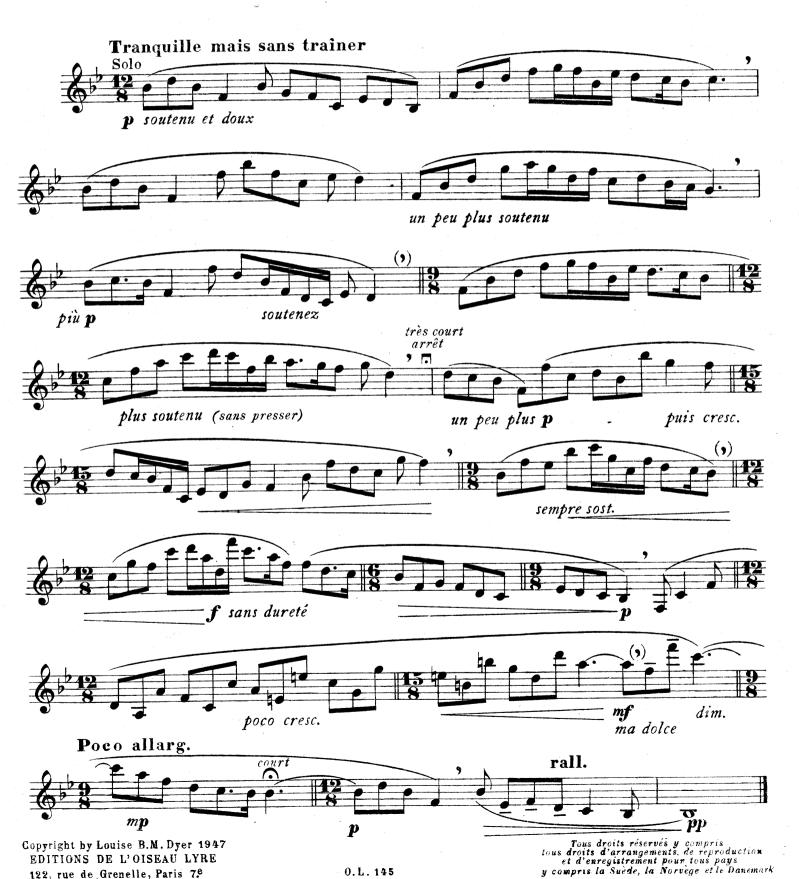

en Mib, Cor chrom. en Fa, Basson.

FLÛTE

#### I. Monodie (TACET)

Ch. KOECHLIN

#### II. Pastorale





#### 4

## III. Intermezzo











Flûte, Hauthois, Cor Anglais, Clarinette en La, Saxophone Alto en Mib, Cor chrom. en Fa, Basson.

HAUTBOIS

I. Monodie (TACET)

Ch. KOECHLIN

#### II. Pastorale (TACET)

#### III. Intermezzo







### HAUTBOIS

# VI. Fugue

(Sur un thème de mon fils Yves)



Flûte, Hauthois, Cor Anglais, Clarinette en La, Saxophone Alto en Mib, Cor chrom. en Fa, Basson.

COR ANGLAIS

I. Monodie (TACET)

Ch. KOECHLIN

#### II. Pastorale (TACET)

#### III. Intermezzo







# VI. Fugue

(Sur un thème de mon fils Yves)



Flûte, Hauthois, Cor Anglais, Clarinette en La, Saxophone Alto en Mib, Cor chrom. en Fa, Basson.

CLARINETTE en LA

Ch. KOECHLIN

#### I. Monodie



#### II. Pastorale





9.L.145

### III. Intermezzo







#### CLARINETTE en LA Fugue

(Sur un thème de mon fils Yves)



Flûte, Hauthois, Cor Anglais, Clarinette en La, Saxophone Alto en Mib, Cor chrom. en Fa, Basson.

SAXOPHONE ALTO (en MIb)

I. Monodie (TACET)

Ch. KOECHLIN

#### II. Pastorale (TACET)

### III. Intermezzo







# VI. Fugue

(Sur un thème de mon fils Yves)



Λ ...



Flûte, Hauthois, Cor Anglais, Clarinette en La, Saxophone Alto en Mib, Cor chrom. en Fa, Basson.

COR en FA

I. Monodie (TACET) Ch. KOECHLIN

#### II. Pastorale (TACET)

#### III. Intermezzo







# VI. Fugue

(Sur un thème de mon fils Yves)



Flûte, Hauthois, Cor Anglais, Clarinette en La, Saxophone Alto en Mib, Cor chrom. en Fa, Basson.

BASSON

# I. Monodie (TACET)

Ch. KOECHLIN

#### II. Pastoral