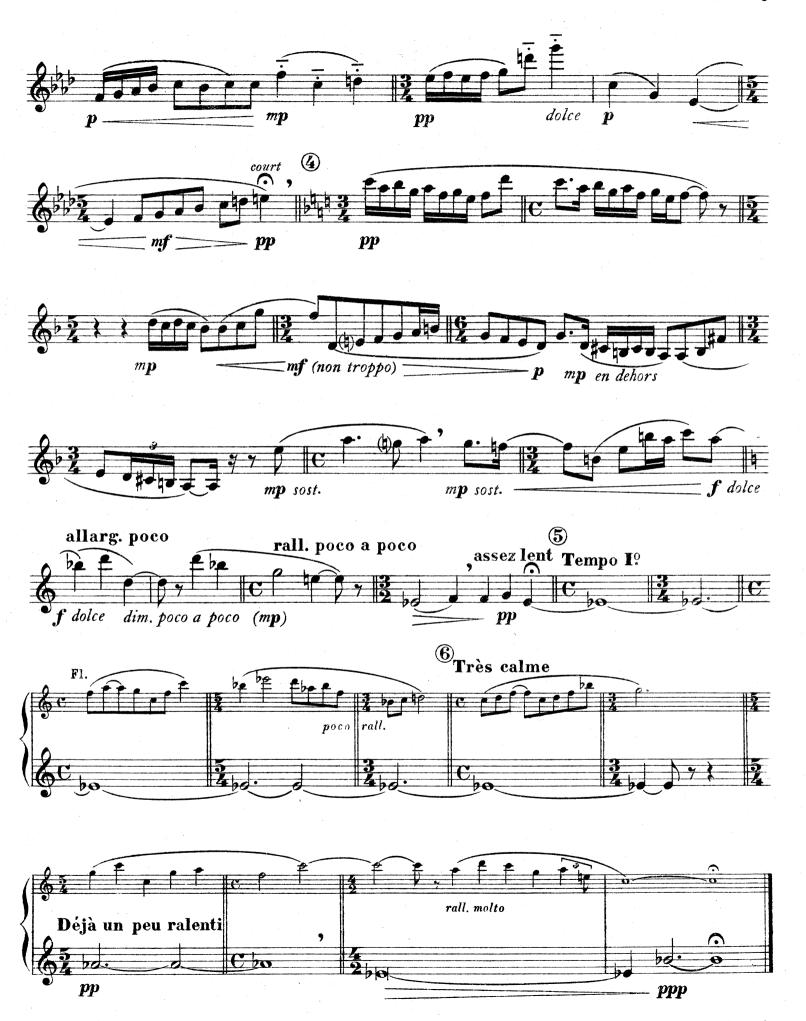

a, Basson.

FLÛTE

#### I. Monodie (TACET)

Ch. KOECHLIN

#### II. Pastorale





#### 4

## III. Intermezzo











Flûte, Hauthois, Cor Anglais, Clarinette en La, Saxophone Alto en Mib, Cor chrom. en Fa, Basson.

HAUTBOIS

I. Monodie (TACET)

Ch. KOECHLIN

#### II. Pastorale (TACET)

#### III. Intermezzo







### HAUTBOIS

# VI. Fugue

(Sur un thème de mon fils Yves)



Flûte, Hauthois, Cor Anglais, Clarinette en La, Saxophone Alto en Mib, Cor chrom. en Fa, Basson.

COR ANGLAIS

I. Monodie (TACET)

Ch. KOECHLIN

#### II. Pastorale (TACET)

#### III. Intermezzo







# VI. Fugue

(Sur un thème de mon fils Yves)



Flûte, Hauthois, Cor Anglais, Clarinette en La, Saxophone Alto en Mib, Cor chrom. en Fa, Basson.

CLARINETTE en LA

Ch. KOECHLIN

#### I. Monodie



#### II. Pastorale





9.L.145

### III. Intermezzo







#### CLARINETTE en LA Fugue

(Sur un thème de mon fils Yves)



Flûte, Hauthois, Cor Anglais, Clarinette en La, Saxophone Alto en Mib, Cor chrom. en Fa, Basson.

SAXOPHONE ALTO (en MIb)

I. Monodie (TACET)

Ch. KOECHLIN

#### II. Pastorale (TACET)

### III. Intermezzo







# VI. Fugue

(Sur un thème de mon fils Yves)



Λ ...



Flûte, Hauthois, Cor Anglais, Clarinette en La, Saxophone Alto en Mib, Cor chrom. en Fa, Basson.

COR en FA

I. Monodie (TACET) Ch. KOECHLIN

#### II. Pastorale (TACET)

#### III. Intermezzo







# VI. Fugue

(Sur un thème de mon fils Yves)



Flûte, Hauthois, Cor Anglais, Clarinette en La, Saxophone Alto en Mib, Cor chrom. en Fa, Basson.

BASSON

# I. Monodie (TACET)

Ch. KOECHLIN

#### II. Pastorale





#### III. Interme