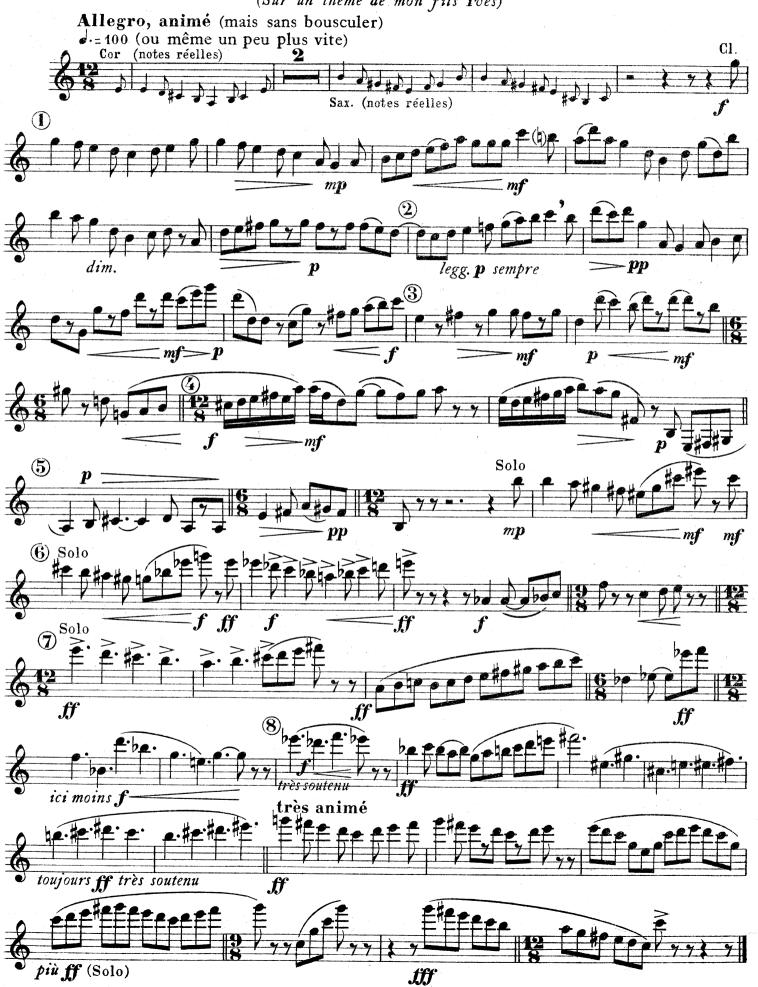

# VI. Fugue

(Sur un thème de mon fils Yves)

Flûte, Hauthois, Cor Anglais, Clarinette en La, Saxophone Alto en Mib, Cor chrom. en Fa, Basson.

COR ANGLAIS

I. Monodie (TACET)

Ch. KOECHLIN

# VI. Fugue

(Sur un thème de mon fils Yves)

Flûte, Hauthois, Cor Anglais, Clarinette en La, Saxophone Alto en Mib, Cor chrom. en Fa, Basson.

CLARINETTE en LA

Ch. KOECHLIN

# VI. Fugue

(Sur un thème de mon fils Yves)

Λ ...

Flûte, Hauthois, Cor Anglais, Clarinette en La, Saxophone Alto en Mib, Cor chrom. en Fa, Basson.

COR en FA

I. Monodie (TACET) Ch. KOECHLIN

# VI. Fugue

(Sur un thème de mon fils Yves)

Flûte, Hauthois, Cor Anglais, Clarinette en La, Saxophone Alto en Mib, Cor chrom. en Fa, Basson.

BASSON

# VI. Fugue