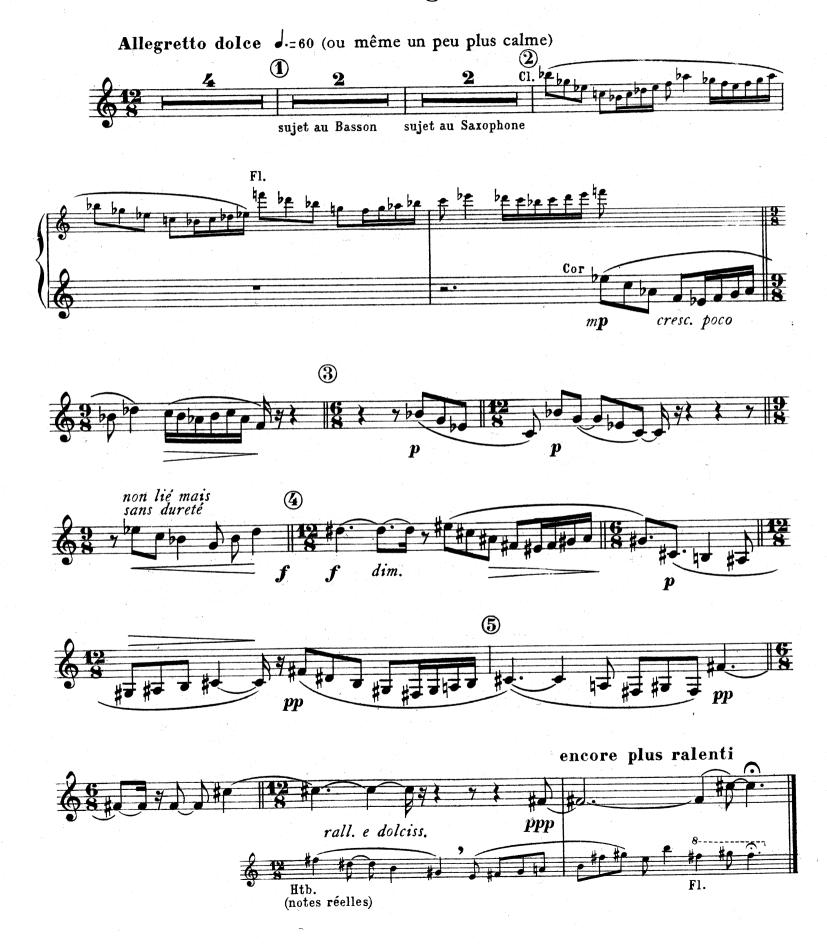

#### II. Pastorale

#### 4

## III. Intermezzo

Flûte, Hauthois, Cor Anglais, Clarinette en La, Saxophone Alto en Mib, Cor chrom. en Fa, Basson.

HAUTBOIS

I. Monodie (TACET)

Ch. KOECHLIN