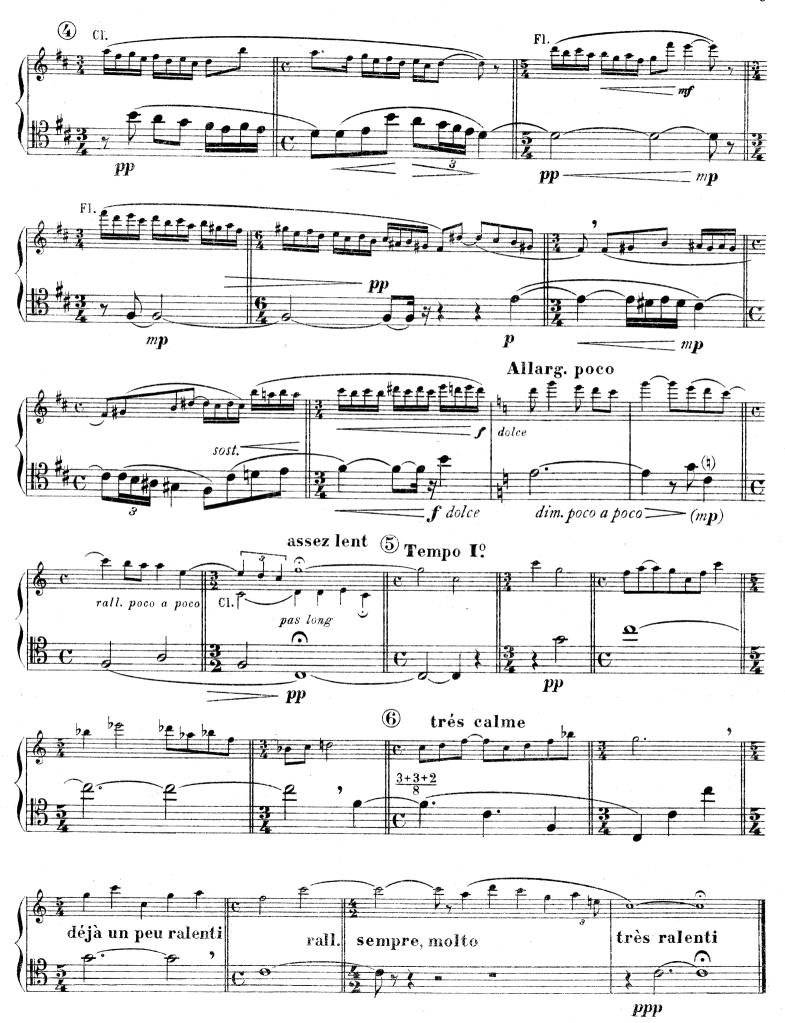

# II. Pastorale





9.L.145

### III. Intermezzo







#### CLARINETTE en LA Fugue

(Sur un thème de mon fils Yves)



Flûte, Hauthois, Cor Anglais, Clarinette en La, Saxophone Alto en Mib, Cor chrom. en Fa, Basson.

SAXOPHONE ALTO (en MIb)

I. Monodie (TACET)

Ch. KOECHLIN

#### II. Pastorale (TACET)

### III. Intermezzo







# VI. Fugue

(Sur un thème de mon fils Yves)



Λ ...



Flûte, Hauthois, Cor Anglais, Clarinette en La, Saxophone Alto en Mib, Cor chrom. en Fa, Basson.

COR en FA

I. Monodie (TACET) Ch. KOECHLIN

#### II. Pastorale (TACET)

#### III. Intermezzo







# VI. Fugue

(Sur un thème de mon fils Yves)



Flûte, Hauthois, Cor Anglais, Clarinette en La, Saxophone Alto en Mib, Cor chrom. en Fa, Basson.

BASSON

# I. Monodie (TACET)

Ch. KOECHLIN

#### II. Pastorale





#### III. Intermezzo







# VI. Fugue