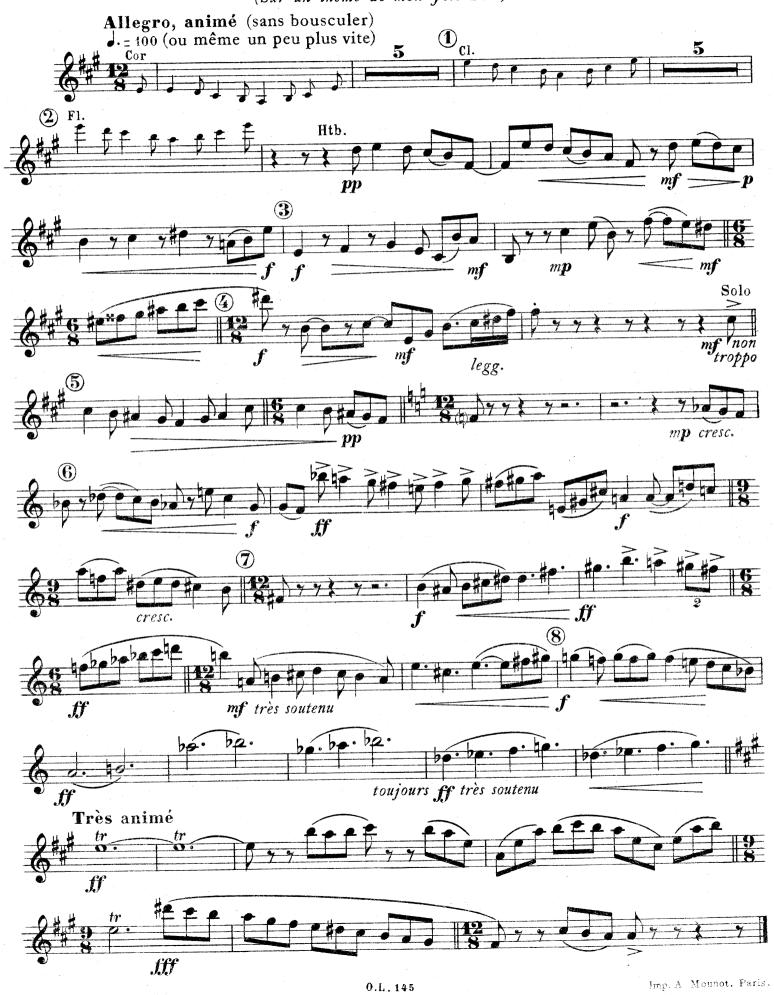

# VI. Fugue

(Sur un thème de mon fils Yves)

Flûte, Hauthois, Cor Anglais, Clarinette en La, Saxophone Alto en Mib, Cor chrom. en Fa, Basson.

COR ANGLAIS

I. Monodie (TACET)

Ch. KOECHLIN