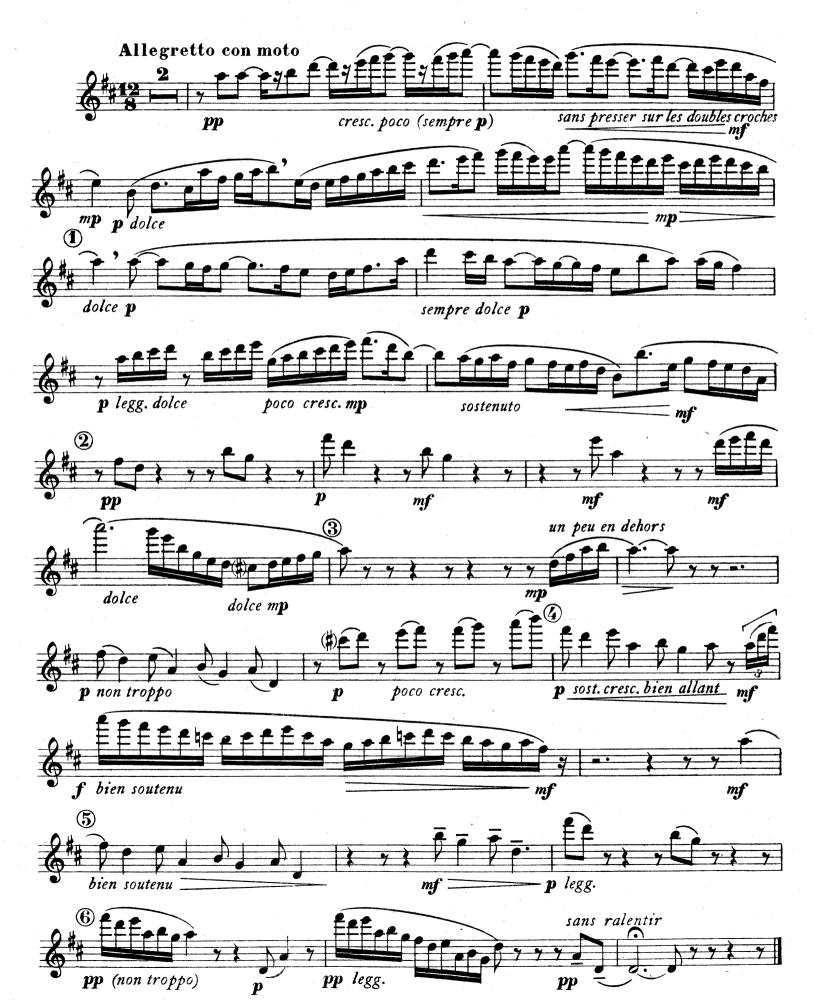

Flûte, Hauthois, Cor Anglais, Clarinette en La, Saxophone Alto en Mib, Cor chrom. en Fa, Basson.

FLÛTE

#### I. Monodie (TACET)

Ch. KOECHLIN

#### II. Pastorale





#### 4

## III. Intermezzo











Flûte, Hauthois, Cor Anglais, Clarinette en La, Saxophone Alto en Mib, Cor chrom. en Fa, Basson.

HAUTBOIS

I. Monodie (TACET)

Ch. KOECHLIN

#### II. Pastorale (TACET)

#### III. Intermezzo







### HAUTBOIS

# VI. Fugue

(Sur un thème de mon fils Yves)



Flûte, Hauthois, Cor Anglais, Clarinette en La, Saxophone Alto en Mib, Cor chrom. en Fa, Basson.

COR ANGLAIS

I. Monodie (TACET)

Ch. KOECHLIN

#### II. Pastorale (TACET)

#### III. Intermezzo







# VI. Fugue

(Sur un thème de mon fils Yves)



Flûte, Hauthois, Cor Anglais, Clarinette en La, Saxophone Alto en Mib, Cor chrom. en Fa, Basson.

CLARINETTE en LA

Ch. KOECHLIN

#### I. Monodie



#### II. Pastorale





9.L.145

### III. Intermezzo







#### CLARINETTE en LA Fugue

(Sur un thème de mon fils Yves)



Flûte, H