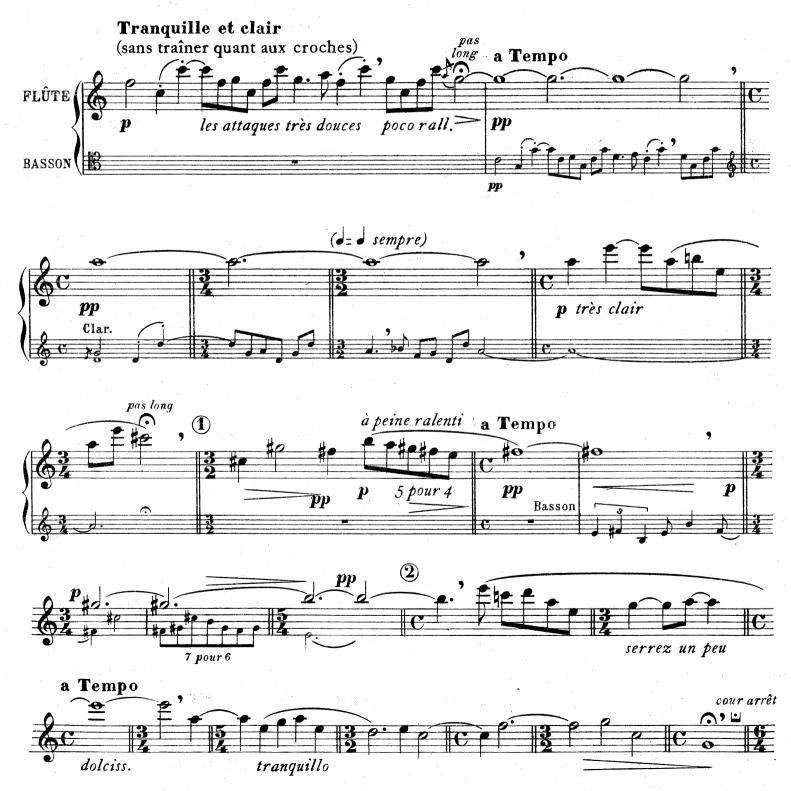

Flûte, Hauthois, Cor Anglais, Clarinette en La, Saxophone Alto en Mib, Cor chrom. en Fa, Basson.

FLÛTE

#### I. Monodie (TACET)

Ch. KOECHLIN

#### II. Pastorale





#### 4

## III. Intermezzo











Flûte, Hauthois, Cor Anglais, Clarinette en La, Saxophone Alto en Mib, Cor chrom. en Fa, Basson.

HAUTBOIS

I. Monodie (TACET)

Ch. KOECHLIN

#### II. Pastorale (TACET)

#### III. Intermezzo







### HAUTBOIS

# VI. Fugue

(Sur un thème de mon fils Yves)



Flûte, Hauthois, Cor Anglais, Clarinette en La, Saxophone Alto en Mib, Cor chrom. en Fa, Basson.

COR ANGLAIS

I. Monodie (TACET)

Ch. KOECHLIN

#### II. Pastorale (TACET)

#### III. Intermezzo







# VI. Fugue

(Sur un thème de mon fils Yves)



Flûte, Hauthois, Cor Anglais, Clarinette en La, Saxophone Alto en Mib, Cor chrom. en Fa, Basson.

CLARINETTE en LA

Ch. KOECHLIN

#### I. Monodie



#### II. Pastorale





9.L.145

### III. Intermezzo







#### CLARINETTE en LA Fugue

(Sur un thè