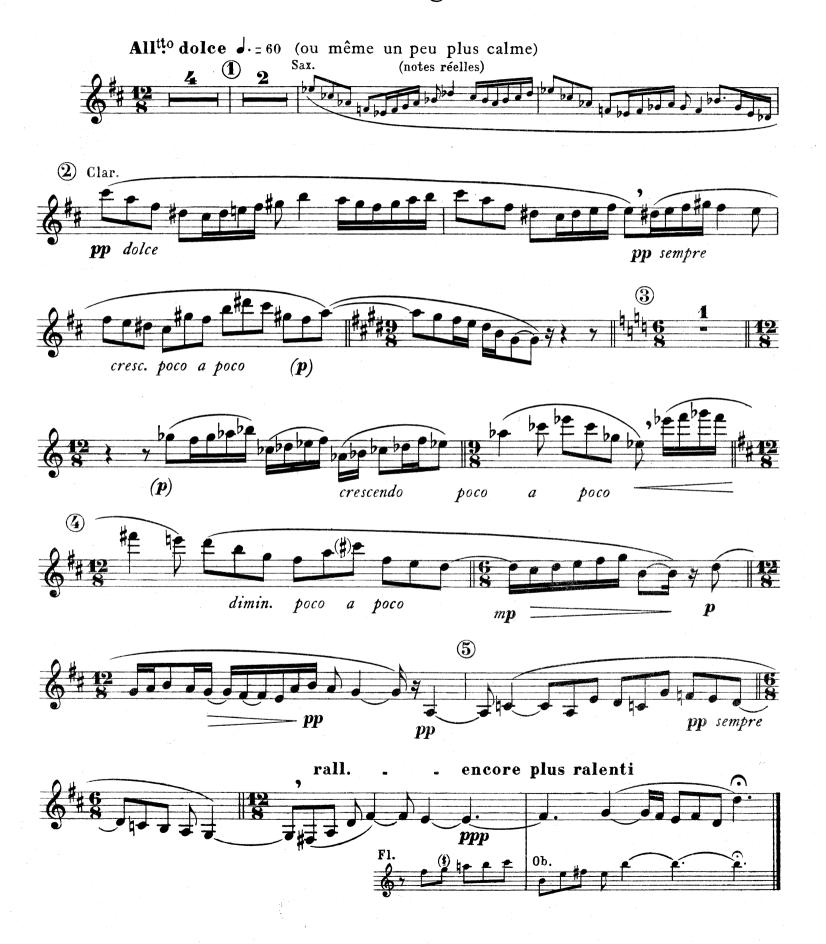

(TACET)

Ch. KOECHLIN

#### II. Pastorale





#### 4

## III. Intermezzo











Flûte, Hauthois, Cor Anglais, Clarinette en La, Saxophone Alto en Mib, Cor chrom. en Fa, Basson.

HAUTBOIS

I. Monodie (TACET)

Ch. KOECHLIN

#### II. Pastorale (TACET)

#### III. Intermezzo







### HAUTBOIS

# VI. Fugue

(Sur un thème de mon fils Yves)



Flûte, Hauthois, Cor Anglais, Clarinette en La, Saxophone Alto en Mib, Cor chrom. en Fa, Basson.

COR ANGLAIS

I. Monodie (TACET)

Ch. KOECHLIN

#### II. Pastorale (TACET)

#### III. Intermezzo







# VI. Fugue

(Sur un thème de mon fils Yves)



Flûte, Hauthois, Cor Anglais, Clarinette en La, Saxophone Alto en Mib, Cor chrom. en Fa, Basson.

CLARINETTE en LA

Ch. KOECHLIN

#### I. Monodie



#### II. Pastorale





9.L.145

### III. Intermezzo







#### CLARINETTE en LA Fugue

(Sur un thème de mon fils Yves)



Flûte, Hauthois, Cor Anglais, Clarinette en La, Saxophone Alto en Mib, Cor chrom. en Fa, Basson.

SAXOPHONE ALTO (en MIb)

I. Monodie (TACET)

Ch. KOECHLIN

#### II. Pastorale (TACET)

### III. Intermezzo







# VI. Fugue

(Sur un thème de mon fils Yves)



Λ ...



Flûte, Hauthois, Cor Anglais, Clarinette en La, Saxophone Alto en Mib, Cor chrom. en Fa, Basson.

COR en FA

I. Monodie (TACET) Ch. KOECHLIN

#### II. Pastorale (TACET)

#### III. Intermezzo







# VI. Fugue

(Sur un thème de mon fils Yves)



Flûte, Hauthois, Cor Anglais, Clarinette en La, Saxophone Alto en Mib, Cor chrom. en Fa, Basson.

BASSON

# I. Monodie (TACET)

Ch. KOECHLIN

#### II. Pastorale





#### III. Intermezzo







# VI. Fugue