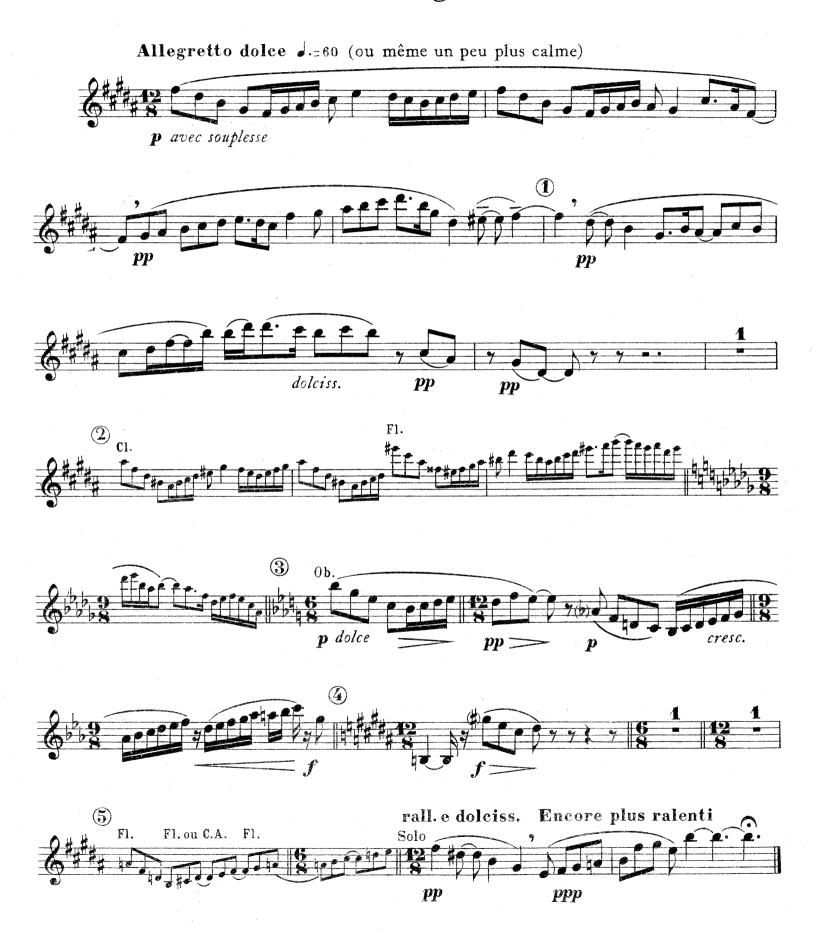

Flûte, Hauthois, Cor Anglais, Clarinette en La, Saxophone Alto en Mib, Cor chrom. en Fa, Basson.

FLÛTE

#### I. Monodie (TACET)

Ch. KOECHLIN

#### II. Pastorale





#### 4

## III. Intermezzo











Flûte, Hauthois, Cor Anglais, Clarinette en La, Saxophone Alto en Mib, Cor chrom. en Fa, Basson.

HAUTBOIS

I. Monodie (TACET)

Ch. KOECHLIN

#### II. Pastorale (TACET)

#### III. Intermezzo







### HAUTBOIS

# VI. Fugue

(Sur un thème de mon fils Yves)



Flûte, Hauthois, Cor Anglais, Clarinette en La, Saxophone Alto en Mib, Cor chrom. en Fa, Basson.

COR ANGLAIS

I. Monodie (TACET)

Ch. KOECHLIN

#### II. Pastorale (TACET)

#### III. Intermezzo







# VI. Fugue

(Sur un thème de mon fils Yves)



Flûte, Hauthois, Cor Anglais, Clarinette en La, Saxophone Alto en Mib, Cor chrom. en Fa, Basson.

CLARINETTE en LA

Ch. KOECHLIN

#### I. Monodie



#### II. Pastorale





9.L.145

### III. Intermezzo







#### CLARINETTE en LA Fugue

(Sur un thème de mon fils Yves)



Flûte, Hauthois, Cor Anglais, Clarinette en La, Saxophone Alto en Mib, Cor chrom. en Fa, Basson.

SAXOPHONE ALTO (en MIb)

I. Monodie (TACET)

Ch. KOECHLIN

#### II. Pastorale (TACET)

### III. Intermezzo