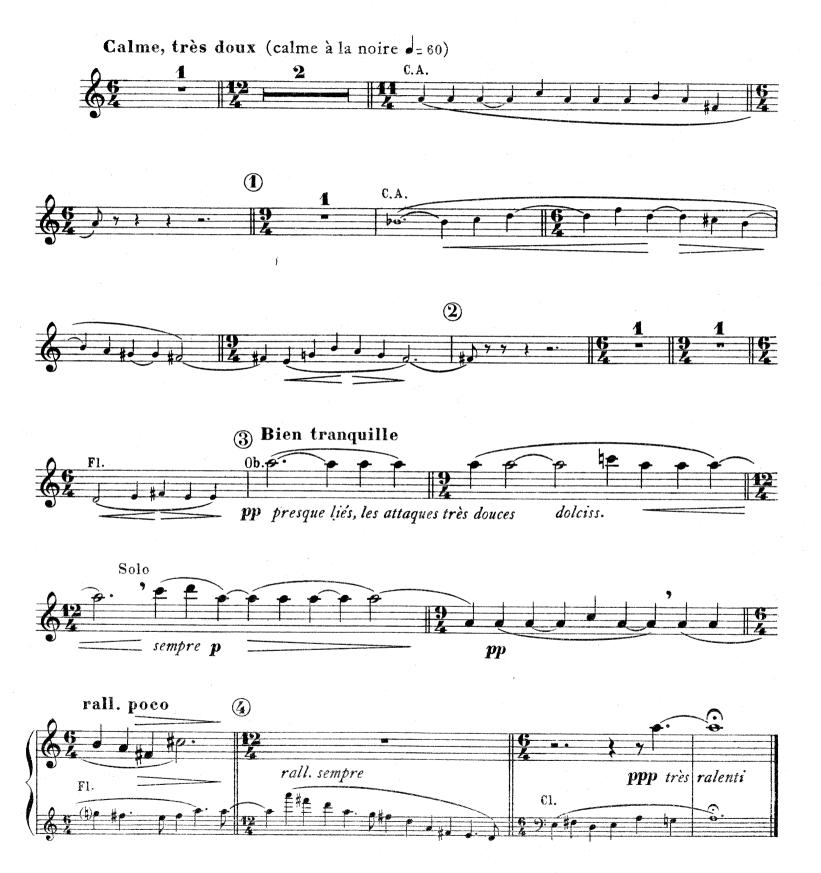

Flûte, Hauthois, Cor Anglais, Clarinette en La, Saxophone Alto en Mib, Cor chrom. en Fa, Basson.

FLÛTE

#### I. Monodie (TACET)

Ch. KOECHLIN

#### II. Pastorale





#### 4

## III. Intermezzo











Flûte, Hauthois, Cor Anglais, Clarinette en La, Saxophone Alto en Mib, Cor chrom. en Fa, Basson.

HAUTBOIS

I. Monodie (TACET)

Ch. KOECHLIN

#### II. Pastorale (TACET)

#### III. Intermezzo







### HAUTBOIS

# VI. Fugue

(Sur un thème de mon fils Yves)



Flûte, Hauthois, Cor Anglais, Clarinette en La, Saxophone Alto en Mib, Cor chrom. en Fa, Basson.

COR ANGLAIS

I. Monodie (TACET)

Ch. KOECHLIN

#### II. Pastorale (TACET)

#### III. Intermezzo







# VI. Fugue

(Sur un thème de mon fils Yves)



Flûte, Hauthois, Cor Anglais, Clarinette en La, Saxophone Alto en Mib, Cor chrom. en Fa, Basson.

CLARINETTE en LA

Ch. KOECHLIN

#### I. Monodie



#### II. Pastorale





9.L.145

### III. Intermezzo







#### CLARINETTE en LA Fugue

(Sur un thème de mon fils Yves)



Flûte, Hauthois, Cor Anglais, Clarinette en La, Saxophone Alto en Mib, Cor chrom. en Fa, Basson.

SAXOPHONE ALTO (en MIb)

I. Monodie (TACET)

Ch. KOECHLIN

#### II. Pastorale (TACET)

### III. Intermezzo







#