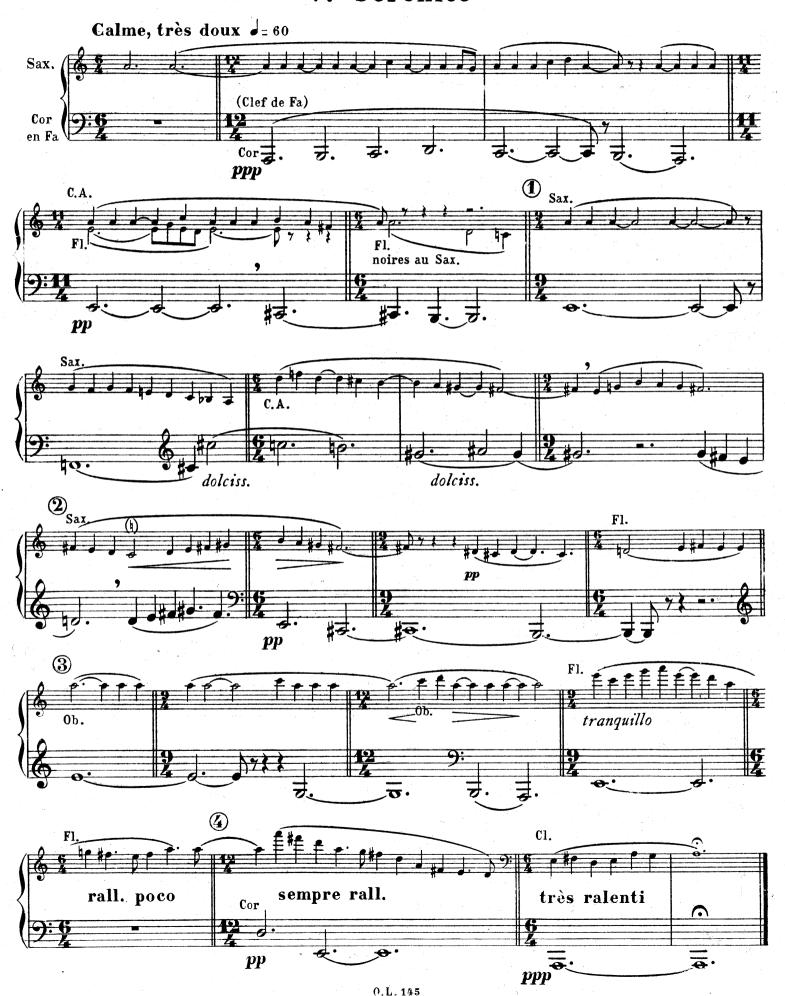

rmezzo







# VI. Fugue

(Sur un thème de mon fils Yves)



Flûte, Hauthois, Cor Anglais, Clarinette en La, Saxophone Alto en Mib, Cor chrom. en Fa, Basson.

CLARINETTE en LA

Ch. KOECHLIN

#### I. Monodie



#### II. Pastorale





9.L.145

### III. Intermezzo







#### CLARINETTE en LA Fugue

(Sur un thème de mon fils Yves)



Flûte, Hauthois, Cor Anglais, Clarinette en La, Saxophone Alto en Mib, Cor chrom. en Fa, Basson.

SAXOPHONE ALTO (en MIb)

I. Monodie (TACET)

Ch. KOECHLIN

#### II. Pastorale (TACET)

### III. Intermezzo







# VI. Fugue

(Sur un thème de mon fils Yves)



Λ ...



Flûte, Hauthois, Cor Anglais, Clarinette en La, Saxophone Alto en Mib, Cor chrom. en Fa, Basson.

COR en FA

I. Monodie (TACET) Ch. KOECHLIN

#### II. Pastorale (TACET)

#### III. Intermezzo







# VI. Fugue

(Sur un thème de mon fils Yves)



Flûte, Hauthois, Cor Anglais, Clarinette en La, Saxophone Alto en Mib, Cor chrom. en Fa, Basson.

BASSON

# I. Monodie (TACET)

Ch. KOECHLIN

#### II. Pastorale





#### III. Intermezzo







# VI. Fugue