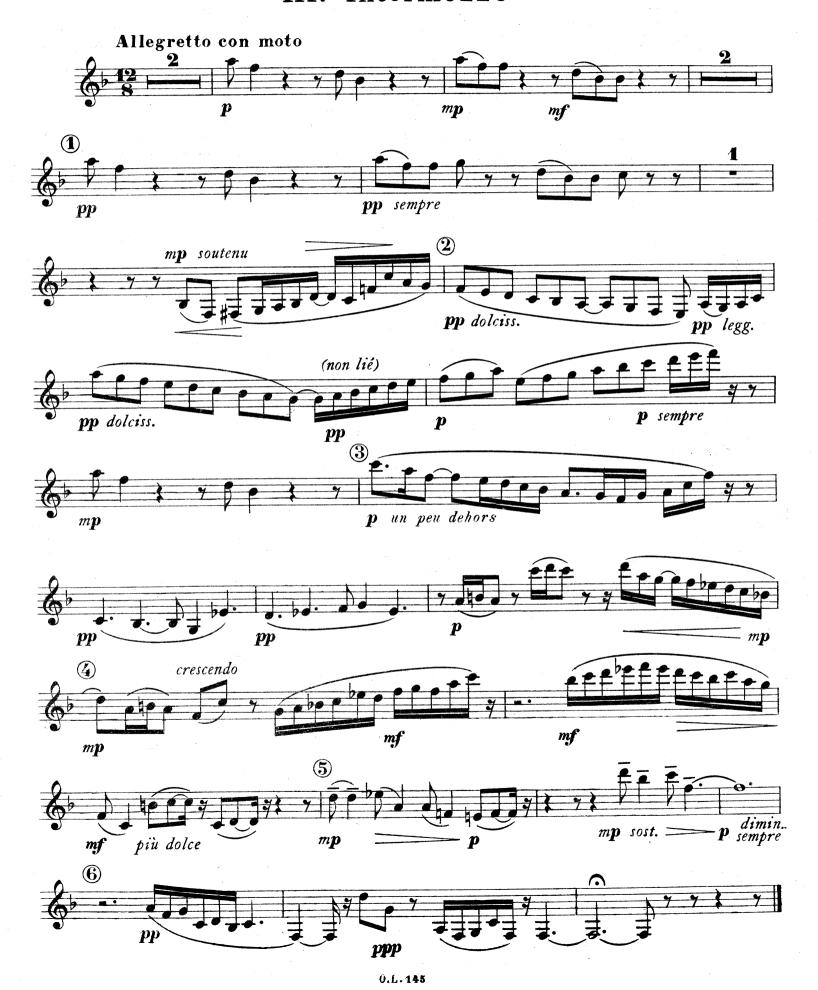

## III. Intermezzo

Flûte, Hauthois, Cor Anglais, Clarinette en La, Saxophone Alto en Mib, Cor chrom. en Fa, Basson.

HAUTBOIS

I. Monodie (TACET)

Ch. KOECHLIN

#### III. Intermezzo

### III. Intermezzo