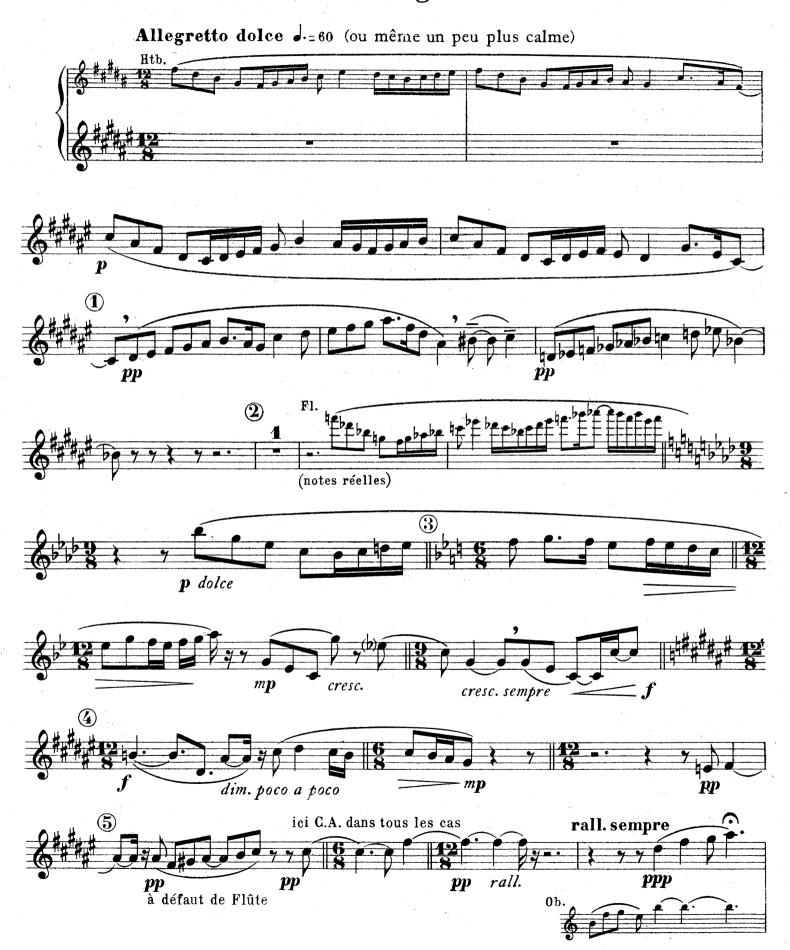

## III. Intermezzo

Flûte, Hauthois, Cor Anglais, Clarinette en La, Saxophone Alto en Mib, Cor chrom. en Fa, Basson.

HAUTBOIS

I. Monodie (TACET)

Ch. KOECHLIN

#### III. Intermezzo